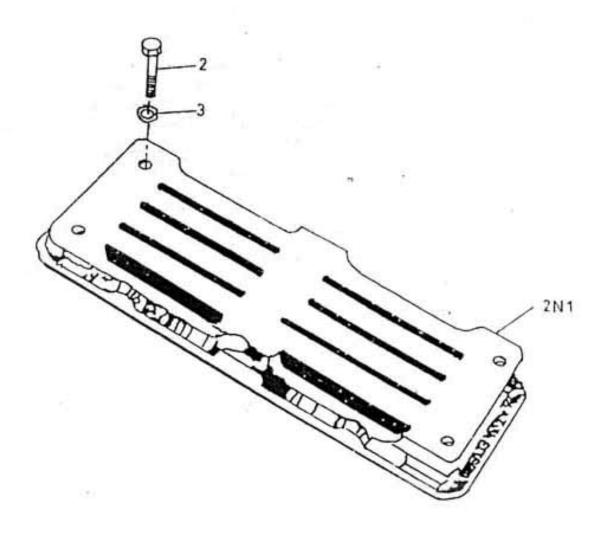

## 23. ASSEMBLY VALVE DISCHARGE - MODEL 9.5 x 5 LUB

| No. | Description                        | Ref Part No. | QTY |
|-----|------------------------------------|--------------|-----|
| _   | Assembly Valve Discharge           | 37095957     | _   |
| 2N1 | - Valve Discharge                  | 30431423     | 1   |
| 2   | - Cap Screw Hex Head 1/4" X 1-1/4" | 95434734     | 6   |
| 3   | - Washer Lock 1/4"                 | 95081873     | 6   |