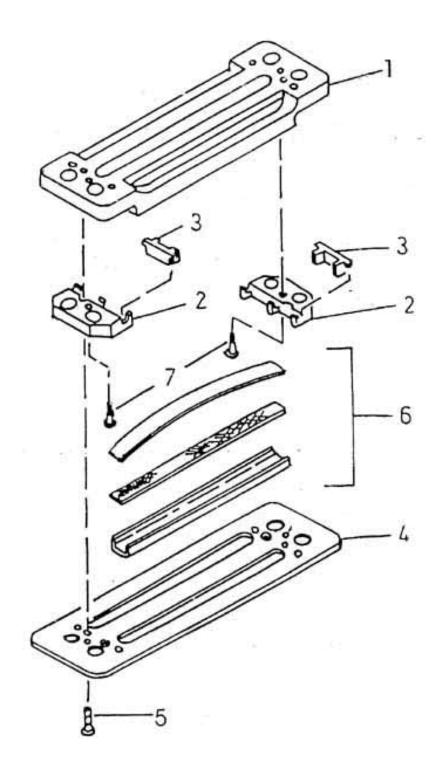

## 24. VALVE DISCHARGE - MODEL 9.5 x 7 NL

| No. | Description            | Ref Part No. | QTY |
|-----|------------------------|--------------|-----|
| _   | Valve Discharge        | 37022829     | _   |
| 1   | – Stop Plate           | 31206303     | 1   |
| 2   | – Holder Guide         | 31535867IM   | 2   |
| 3   | – Guide Valve          | 37041324     | 6   |
| 4   | – Seat Plate           | 30661995IM   | 1   |
| 5   | – Screw Machine        | 95110763     | 2   |
| 6   | – Channel & Spring Set | 30635064IM   | 1   |
| 7   | – Screw Guide          | 31208549IM   | 4   |
| _   | – Holder Guide Centre  | 37025483IM   | 1   |