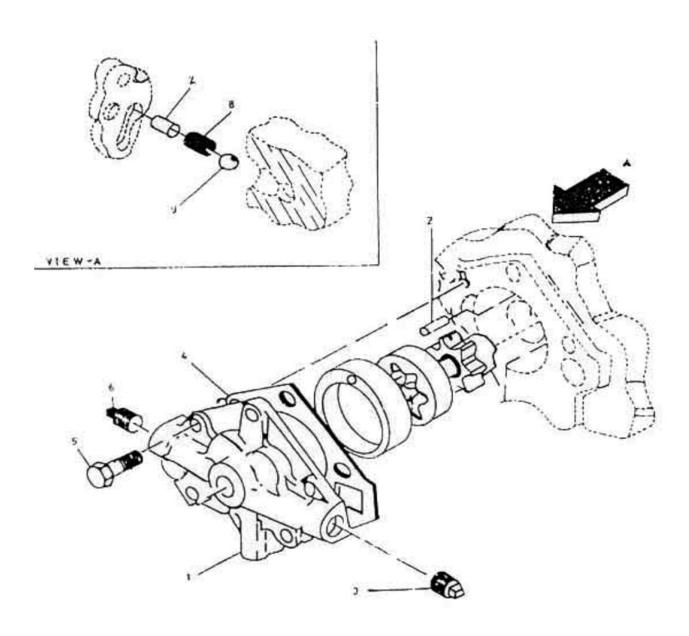

## 6. ASSEMBLY OIL PUMP COVER - MODEL 9.5 x 7 NL

| No. | Description                    | Ref Part No. | QTY |
|-----|--------------------------------|--------------|-----|
| 1   | Cover Oil Pump With Bush       | 39863683     | 1   |
| 2   | Dowel Pin - Oil Pump 1/4" X 1" | 95033825     | 1   |
| 3   | Plug Pipe Sq. Hd 1/2"          | 95033619     | 1   |
| 4   | Gasket Cover Oil Pump          | 30205280     | 1   |
| 5   | Bolt Hex Head 7/16" X 1"       | 95104006     | 5   |
| 6   | Plug Counter Shunk 3/8"        | 95101705     | 1   |
| 7   | Pin Roll 5/16" X 1             | 95098653     | 1   |
| 8   | Spring Valve Relief            | 30508741IM   | 1   |
| 9   | Ball Relief Valve 1/2"         | 95226627     | 1   |