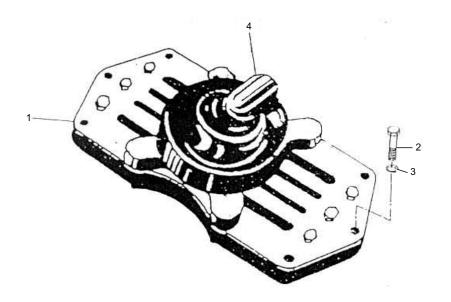

## 94485497 - ASSEMBLY VALVE INLET & UNLOADER

| No. | Description                     | Ref Part No. | QTY |
|-----|---------------------------------|--------------|-----|
| _   | ASSEMBLY VALVE INLET & UNLOADER | 94485497     | _   |
| 1   | – VALVE INLET                   | 37021565     | 1   |
| 2   | – BOLT HEX HEAD 5/16" X 1-1/4"  | 95002978     | 6   |
| 3   | – WASHER SPRING 5/16"           | 95096145     | 6   |
| 4   | - ASSEMBLY UNLOADER             | 70265467     | 1   |