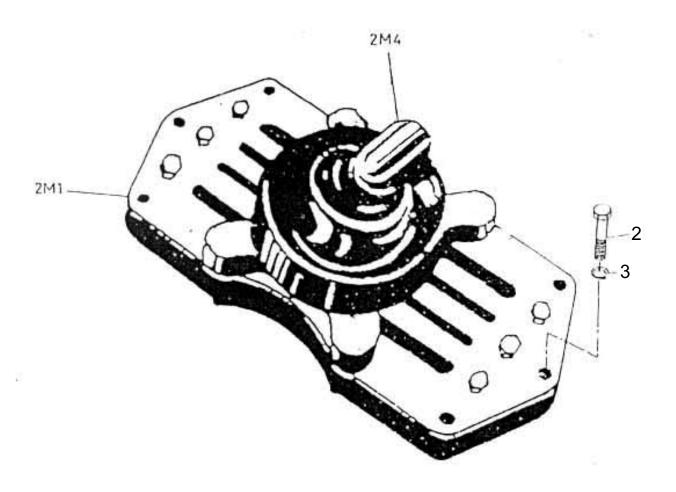

## 20. ASSEMBLY VALVE INLET & UNLOADER - MODEL 9.5 x 5 LUB

| No. | Description                     | Ref Part No. | QTY |
|-----|---------------------------------|--------------|-----|
| _   | Assembly Valve Inlet & Unloader | 94485497     | ı   |
| 2M1 | - Valve Inlet                   | 37021565     | 1   |
| 2   | – Bolt Hex Head 5/16" X 1-1/4"  | 95002978     | 6   |
| 3   | – Washer Spring 5/16"           | 95096145     | 6   |
| 2M4 | - Assembly Unloader             | 70265467     | 1   |