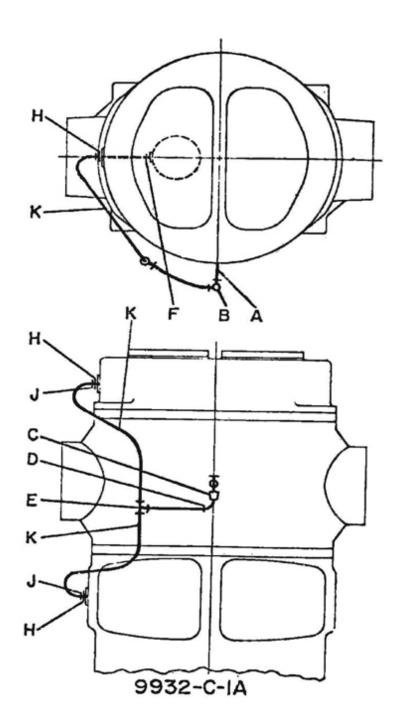

## 8. PIPING PORTPLATE FAU - MODEL 9.5 x 7 LUB

| No. | Description        | Ref Part No. | QTY |
|-----|--------------------|--------------|-----|
| Α   | Stud-Aux           | 2-6545B1     | 1   |
| В   | Tee-Reducing       | 74A7M8       | 1   |
| С   | Bushing-Reducing   | 23A7M5       | 1   |
| D   | Elbow              | 75A10B10     | 1   |
| Е   | Тее                | 82A10B3      | 1   |
| F   | Connector          | 71A10B7      | 2   |
| Х   | Nut-Tube           | 71A10S4      | 6   |
| М   | Fitting-Tank       | SL68F-SCN    | 2   |
| J   | Bushing-Reducing   | 23A7M4       | 2   |
| К   | Tubing             | 1008CA       | 5FT |
| _   | Assembly Dwg - ESH | 9932-C-1     | _   |
| _   | Assembly Dwg - ESV | 9932-C-1A    | _   |