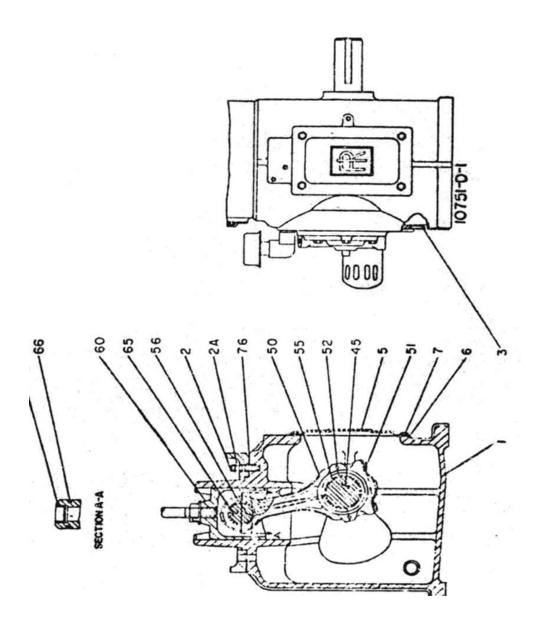

## 1. FRAME & GEAR - MODEL 9.5 x 7 LUB

| No. | Description           | Ref Part No. | QTY |
|-----|-----------------------|--------------|-----|
| _   | Frame & Gear          | _            | _   |
| _   | Frame Complete        | 3674E1T      | _   |
| 1   | Frame                 | 3674E1       | 1   |
| 2   | Stud-Dist PC          | 11A3C462     | 8   |
| 2A  | Nut-Distpcstud        | 16A4C8       | 8   |
| 76  | Gasket-Frame          | 8367D1       | 1   |
| 3   | Gasket-Oil Level      | 6453B1       | 1   |
| 5   | Cover-Frame           | 6537C1       | 1   |
| 6   | Gasket-Cover          | 5849C1-2     | 1   |
| 7   | Capscrew-Cover        | 35A2C217     | 4   |
| _   | Nipple-Drain          | 18A7W44      | 1   |
| _   | Coupling Drain        | 11A7W4       | 1   |
| _   | Plug-Drain            | 30A7S5       | 1   |
| _   | Housing MB Complete   | 3171E1T      | _   |
| 20  | Housing MB with Bush  | 3171E1N      | 1   |
| 22  | Bushing Oil Pump      | 3800C1-2     | 1   |
| _   | Plug-Pipe             | 31A7S4       | 2   |
| 25  | Dowelpin-Oil pump     | 17A13A141    | 1   |
| _   | Plate-Rotation        | 8A16X34B     | 1   |
| _   | Screw-Drive           | 122A2S57     | 2   |
| 8   | Capscrew- MB Hsg.     | 35A2D386     | 2   |
| 23  | "O" Ring MB Hsg.      | 20A11CM457   | 1   |
| 26  | Elbow Male            | 75A10B20     | 1   |
| 32  | Elbow Breather        | 6768C1       | 1   |
| 28  | Spring - Relief Valve | 4859B1       | 1   |
| 29  | Ball - Relief Valve   | 6457B1       | 1   |
| 31  | Filter - Oil          | 6458B1       | 1   |
| 30  | Adapter Oil Filter    | 4765B1       | 1   |
| 24  | Cap - Breather        | 6459B1       | 1   |
| 35  | Pipe Assem-Oil Suct.  | 3188E1-2     | 1   |
| _   | Case-Suct Screen      | NSS          | 1   |
| _   | Tubing-Oil Suct       | NSS          | 1   |
| _   | Screen-Suction        | NSS          | 1   |
| _   | Nut-Tube              | NSS          | 1   |
| 36  | Pump-Oil Assy         | Y1052T1      | 1   |
|     | Pump-Type H           | NSS          | 1   |
|     | Shaft-Pump Drive      | NSS          | 1   |
| _   | Ring-Pump Locating    | NSS          | 1   |

## 1. FRAME & GEAR - MODEL 9.5 x 7 LUB

| No. | Description             | Ref Part No. | QTY |
|-----|-------------------------|--------------|-----|
| 37  | Seal-Oil Pump Shaft     | X1220T126    | 1   |
| _   | Cover-Oil Pump Coml.    | 8141D1T      | _   |
| 38  | Cover-Oil Pump          | 8141D1N      | 1   |
| _   | Plug-Oil Priming        | 31A7S4       | 1   |
| _   | Plug-Pipe               | 30A7S5       | 1   |
| _   | Rollpin                 | 25A13C289    | 1   |
| 39  | Gasket-Cover            | 5856C1-1     | 1   |
| 21  | Capscrew-Pump           | 35A2C163     | 5   |
| _   | Bushing Cover           | WIN 1362     | 1   |
| 46  | Bushing Main Bearing    | 5835C1 IM    | 2   |
| _   | Crankshaft Assem        | 3161E1T      | _   |
| 45  | Crankshaft              | 3161E1       | 1   |
| _   | Dowel-Pump Drive        | NSS          | 1   |
| 40  | Key-Crankshaft          | 11A9C436     | 1   |
| 12  | Seal-C-Shaft Oil        | X1220T121    | 2   |
| _   | Rod-Conn & Cap Complete | 37189628     | _   |
| _   | Rod-Conn & Cap Assl.    | 14277D1T     | _   |
| 50  | Rod-Conn & Cap          | 14277D1      | 1   |
| 51  | Bolt-Conn Rod           | 36A2A440E    | 2   |
| _   | Inches of Wire          | X1636T120    | 16  |
| 52  | Bushing-Alignment       | 1W132626     | 2   |
| 55  | Bushing-Crankpin        | 5833C1       | 1   |
| 56  | Bushing-Xhead Pin       | 5832C1       | 1   |
| _   | Crosshead Complete      | 3165E1P1T    | _   |
| 60  | Crosshead               | 3165E1P1     | 1   |
| 65  | Pin-Xhead Complete      | 8498C1T      | 1   |
| _   | Pin-Xhead               | 8498C1       | 1   |
| 344 | Plug-Pin                | 5040B1       | 1   |
| _   | Plug-Pipe               | 31A7S3       | 1   |
| 66  | Ring-Retaining          | Y1040T3 IM   | 2   |