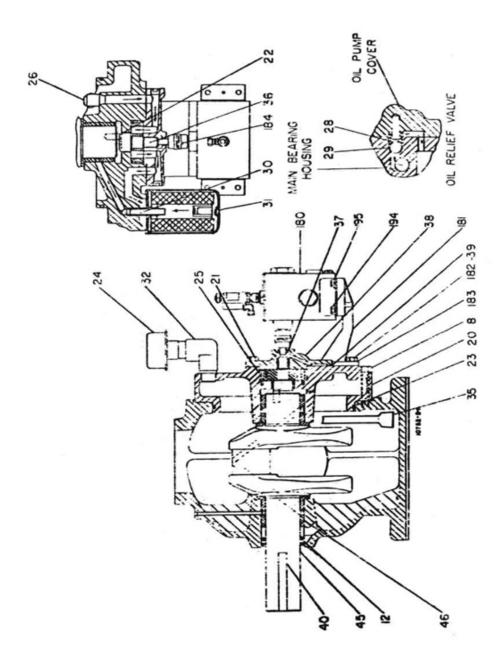

## 1. FRAME & GEAR - MODEL 9.5 x 7 LUB

| No. | Description           | Ref Part No. | QTY |
|-----|-----------------------|--------------|-----|
| _   | Frame & Gear          | _            | _   |
| _   | Frame Complete        | 3674E1T      | _   |
| 1   | Frame                 | 3674E1       | 1   |
| 2   | Stud-Dist PC          | 11A3C462     | 8   |
| 2A  | Nut-Distpcstud        | 16A4C8       | 8   |
| 76  | Gasket-Frame          | 8367D1       | 1   |
| 3   | Gasket-Oil Level      | 6453B1       | 1   |
| 5   | Cover-Frame           | 6537C1       | 1   |
| 6   | Gasket-Cover          | 5849C1-2     | 1   |
| 7   | Capscrew-Cover        | 35A2C217     | 4   |
| _   | Nipple-Drain          | 18A7W44      | 1   |
| _   | Coupling Drain        | 11A7W4       | 1   |
| _   | Plug-Drain            | 30A7S5       | 1   |
| _   | Housing MB Complete   | 3171E1T      | _   |
| 20  | Housing MB with Bush  | 3171E1N      | 1   |
| 22  | Bushing Oil Pump      | 3800C1-2     | 1   |
| _   | Plug-Pipe             | 31A7S4       | 2   |
| 25  | Dowelpin-Oil pump     | 17A13A141    | 1   |
| _   | Plate-Rotation        | 8A16X34B     | 1   |
| _   | Screw-Drive           | 122A2S57     | 2   |
| 8   | Capscrew- MB Hsg.     | 35A2D386     | 2   |
| 23  | "O" Ring MB Hsg.      | 20A11CM457   | 1   |
| 26  | Elbow Male            | 75A10B20     | 1   |
| 32  | Elbow Breather        | 6768C1       | 1   |
| 28  | Spring - Relief Valve | 4859B1       | 1   |
| 29  | Ball - Relief Valve   | 6457B1       | 1   |
| 31  | Filter - Oil          | 6458B1       | 1   |
| 30  | Adapter Oil Filter    | 4765B1       | 1   |
| 24  | Cap - Breather        | 6459B1       | 1   |
| 35  | Pipe Assem-Oil Suct.  | 3188E1-2     | 1   |
| _   | Case-Suct Screen      | NSS          | 1   |
| _   | Tubing-Oil Suct       | NSS          | 1   |
| _   | Screen-Suction        | NSS          | 1   |
| _   | Nut-Tube              | NSS          | 1   |
| 36  | Pump-Oil Assy         | Y1052T1      | 1   |
|     | Pump-Type H           | NSS          | 1   |
|     | Shaft-Pump Drive      | NSS          | 1   |
| _   | Ring-Pump Locating    | NSS          | 1   |

## 1. FRAME & GEAR - MODEL 9.5 x 7 LUB

| No. | Description             | Ref Part No. | QTY |
|-----|-------------------------|--------------|-----|
| 37  | Seal-Oil Pump Shaft     | X1220T126    | 1   |
| _   | Cover-Oil Pump Coml.    | 8141D1T      | _   |
| 38  | Cover-Oil Pump          | 8141D1N      | 1   |
| _   | Plug-Oil Priming        | 31A7S4       | 1   |
| _   | Plug-Pipe               | 30A7S5       | 1   |
| _   | Rollpin                 | 25A13C289    | 1   |
| 39  | Gasket-Cover            | 5856C1-1     | 1   |
| 21  | Capscrew-Pump           | 35A2C163     | 5   |
| _   | Bushing Cover           | WIN 1362     | 1   |
| 46  | Bushing Main Bearing    | 5835C1 IM    | 2   |
| _   | Crankshaft Assem        | 3161E1T      | _   |
| 45  | Crankshaft              | 3161E1       | 1   |
| _   | Dowel-Pump Drive        | NSS          | 1   |
| 40  | Key-Crankshaft          | 11A9C436     | 1   |
| 12  | Seal-C-Shaft Oil        | X1220T121    | 2   |
| _   | Rod-Conn & Cap Complete | 37189628     | _   |
| _   | Rod-Conn & Cap Assl.    | 14277D1T     | _   |
| 50  | Rod-Conn & Cap          | 14277D1      | 1   |
| 51  | Bolt-Conn Rod           | 36A2A440E    | 2   |
| _   | Inches of Wire          | X1636T120    | 16  |
| 52  | Bushing-Alignment       | 1W132626     | 2   |
| 55  | Bushing-Crankpin        | 5833C1       | 1   |
| 56  | Bushing-Xhead Pin       | 5832C1       | 1   |
| _   | Crosshead Complete      | 3165E1P1T    | _   |
| 60  | Crosshead               | 3165E1P1     | 1   |
| 65  | Pin-Xhead Complete      | 8498C1T      | 1   |
| _   | Pin-Xhead               | 8498C1       | 1   |
| 344 | Plug-Pin                | 5040B1       | 1   |
| _   | Plug-Pipe               | 31A7S3       | 1   |
| 66  | Ring-Retaining          | Y1040T3 IM   | 2   |