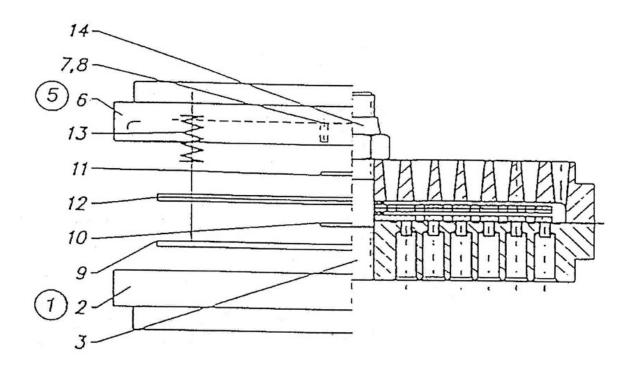

## 4. DISCHARGE VALVE - MODEL 7 & 4 X 7 PHE NL

| No.  | Description                        | Ref Part No. | QTY |
|------|------------------------------------|--------------|-----|
| 6    | Assembly - Disch Valves & Crab     | 39692785     | 1   |
| 6    | Valve - Discharge Compl            | 39552849     | 1   |
| 6-1  | - Discharge seat assy              | 37944667     | 1   |
| 6-2  | <ul><li>– Discharge seat</li></ul> | 37944675     | 1   |
| 6-3  | Center Bolt                        | 37944683     | 1   |
| 6-*  | Bolt Lock                          | 33019225     | 1   |
| 6-5  | - Discharge Guard Assy             | 37944691     | 1   |
| 6-6  | – – Discharge Guard                | 39444709     | 1   |
| 6-7  | Locating Pin                       | 34032805     | 1   |
| 6-8  | Locating Pin                       | 34032813     | 1   |
| 6-9  | - Valve Plate                      | 37944550     | 1   |
| 6-10 | - Liftwasher Middle                | 37944568     | 1   |
| 6-11 | – Liftwasher Upper                 | 37944568     | 1   |
| 6-12 | - Damping Plate                    | 34004960     | 2   |
| 6-13 | - Closing Spring                   | 33426917     | 4   |
| 6-14 | - Lock Nut                         | 33013889     | 1   |
| 6-*  | Crab - Disch Valve                 | 31174667     | 1   |
| 6-*  | Screw - Fill Hd Mach               | 95111142     | 2   |
| 6-*  | Washer - Lock                      | 95081873     | 2   |
| 6-*  | Gasket - Valve Seat                | 30550818     | 1   |