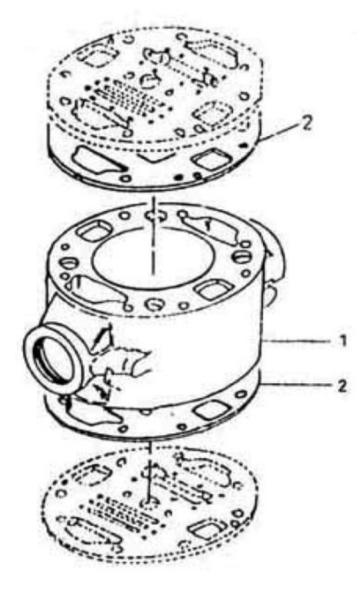

## **13. ASSEMBLY CYLINDER - MODEL 9.5 x 7 NL**

| No. | Description       | Ref Part No. | QTY |
|-----|-------------------|--------------|-----|
| _   | Assembly Cylinder | 70262506     | _   |
| 1   | – Cylinder        | 30560064     | 1   |
| 2   | – Gasket Cylinder | 39542006     | 2   |