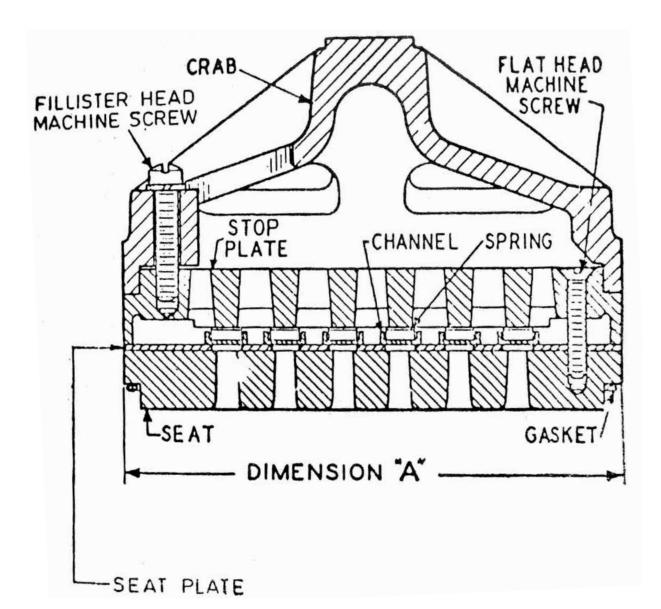

## 5. VALVE DISCHARGE COMPLETE -MODEL 12 & 12 X 7 IHE NL

| No. | Description            | Ref Part No. | QTY |
|-----|------------------------|--------------|-----|
| _   | VALVE COMPLETE DISCH.  | A54C2WSFA    | 1   |
| _   | SEAT COMPLETE. DISCH.  | A54CN4WSB    | 1   |
| _   | PLATE SEAT             | A54C18WS     | 1   |
| _   | HOLDER GUIDE           | 1W89624      | 2   |
| _   | GUIDE VALVE            | 1W89610      | 12  |
| _   | SCREW BUTTON HD.       | 1W89606      | 4   |
| _   | STOP PLATE DISCH.      | A54C6WSAB    | 1   |
| _   | BALANCER FLOW          | X1559T4      | 2   |
| _   | BALANCER BARE          | X1559T4      | 2   |
| _   | WASHER                 | 1W89633      | 2   |
| _   | SET CHAN & SPRINGS     | A54C33WS     | 1   |
| _   | SCREW FLT HEAD MACH    | 77A2S101     | 2   |
| _   | GASKET VALVE SEAT      | X1014T61-57  | 1   |
| _   | CRAB DISCH             | 54C20-P      | 1   |
| _   | SCREW FILL. HEAD MACH  | 87A2S152     | 2   |
| _   | LOCK WASHER            | 14A5S55      | 2   |
| _   | SEAT BARE              | A54CNB4      | 1   |
| -   | PIN SUPPORT            | 29A13A35     | 5   |
|     | SET SCREW              | WIN-7383     | 1   |
| _   | NUT SET SCREW          | WIN-7383     | 1   |
| _   | JAM NUT                | 19A4C10DC    | 1   |
| _   |                        | 137401000    | 1   |
| _   | SET CHANNELS & SPRINGS | A54C33WS     | -   |
| -   | CHANNEL                | NP           | 2   |
| _   | CHANNEL                | NP           | 2   |
| _   | CHANNEL                | NP           | 2   |
| _   | SPRING                 | NP           | 2   |
| _   | SPRING                 | NP           | 2   |
| _   | SPRING                 | NP           | 2   |
| _   | WEAR STRIP             | NP           | 2   |
| _   | WEAR STRIP             | NP           | 2   |
| _   | WEAR STRIP             | NP           | 2   |