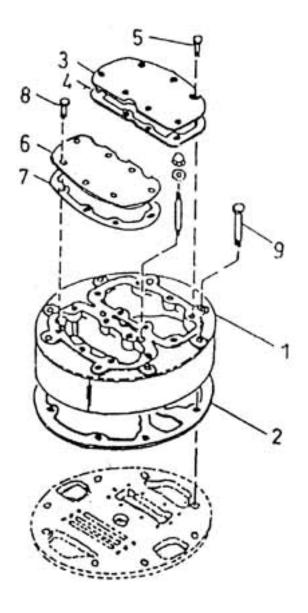

## 17. ASSEMBLY HEAD OUTER - MODEL 9.5 x 7 NL

| No. | Description                   | Ref Part No. | QTY |
|-----|-------------------------------|--------------|-----|
| _   | Assembly Head Outer           | 70223284     | _   |
| 1   | – Head Outer                  | 37085966     | 1   |
| 2   | - Gasket Head Outer           | 39542139     | 1   |
| 3   | - Cover Inlet Valve           | 37087871     | 1   |
| 4   | - Gasket Cover Valve          | 39549670     | 1   |
| 5   | – Screw Cap Hex Head 3/8" Dia | 95035333     | 7   |
| 6   | - Cover Discharge Valve       | 37087889     | 1   |
| 7   | Gasket Cover Discharge Valve  | 39550058     | 1   |
| 8   | – Screw Cap Hex 1/2" Dia      | 95053047     | 7   |
| 9   | – Screw Cap Outer Head        | 37795218     | 8   |