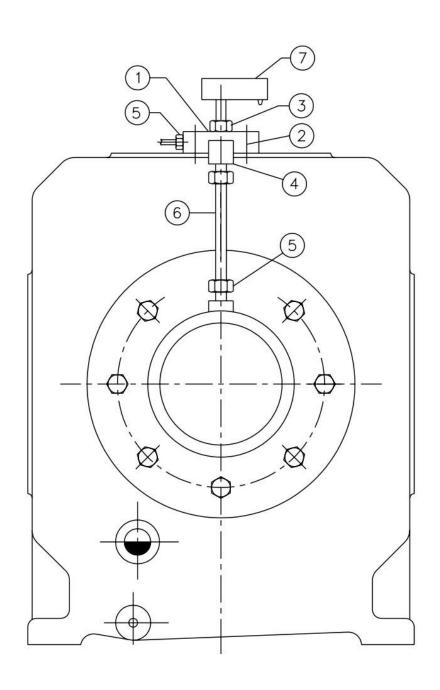

## 2 ACCESSORIES FRAME- MODEL - 14 & 14 X 7 PHE NL

| Sr.No | Description                   | Ref Part Nos | Qty |
|-------|-------------------------------|--------------|-----|
| _     | ACCESSORIES FRAME,IHE         | 70327192     | 1   |
| 2-1   | BLOCK MOUNTING 2X2            | 97058226     | 1   |
| _     | WASHER SPRING 3/16            | 95037131     | 2   |
| 2-2   | SCREW M/C NO.10-24X1          | 95111043     | 2   |
| 2-3   | NIPPLE HEX 1/4 BSP X 1/4 BSP  | 94465895     | 1   |
| 2-4   | ELBOW MALE 1/4T X 1/4 NPT     | 70219795     | 1   |
| 2-5   | CONNECTOR MALE 1/4T X 1/4 NPT | 70230487     | 2   |
| 2-6   | TUBE 1/4 X 0.035 SS SEAMLESS  | 94468261     | 1   |
| 2-7   | SWITCH PRESSURE 1/4" BSP (F)  | 97071229     | 1   |