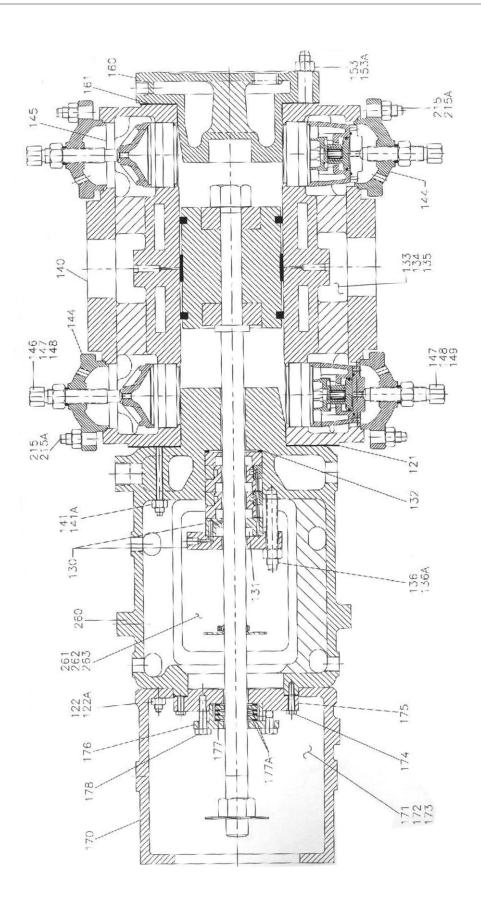

## 16.5 ASSEMBLY HEAD FRM & DIST PC 4-3/4X5,7"

| No.  | Description                                   | Ref Part No. | QTY |
|------|-----------------------------------------------|--------------|-----|
|      | – ASSEMBLY HEAD FRM & DIST PC 4-3/4X5,7"      | 70265160     | 1   |
| 260  | – – HEAD FRAME & DISTANCE PIECE 4-3/4 X 5 & 7 | 70443031     | 1   |
| 122  | – – STUD 3/4 X 3-1/4                          | 95737417     | 8   |
| 122A | – – NUT HEX 3/4 UNC ESV                       | 95077822     | 8   |
| 136  | – – STUD 3/4IN X 4-3/4IN                      | 95593703     | 4   |
| 136A | – – NUT HEX 3/4 UNC ESV                       | 95077822     | 4   |
|      | – – PLUG CO SUNK 1-1/2 NPT                    | 95033270     | 4   |
|      | – – PLUG PIPE SQ.HD.1 NPT                     | 95101044     | 3   |
|      | – – PLUG PIPE SQ.HD.3/4" NPT CS BLACK         | 95002143     | 1   |
| 121  | – – GASKET NAB                                | 37141777     | 1   |
| 261  | – – COVER DISTANCE PIECE PROC                 | 37133394     | 2   |
| 262  | – – GASKET COVER CORK                         | 37068293     | 2   |
| 263  | – – SCREW CAP HEX 1/2IN X 1IN                 | 95104147     | 24  |
| 175  | – – PLATE PARTITION                           | 37133402     | 1   |
| 174  | – – SCREW CAP HEX 3/8 X 1.5" LG GRADE 5       | 95103792     | 4   |
| 176  | – – GLAND 7 STK ESH OIL SCRAPPER              | 30477632     | 1   |
| 177  | – – RING SCRAPPER 1.5 INCH ROD                | 54491378IM   | 2   |
| 177A | – – RING SCRAPPER 1.5 INCH ROD                | 54491386IM   | 1   |
| 178  | SCREW CAP HEX HEAD 1/2 X 1-3/4 LG, GR = 5     | 95104188     | 2   |
|      | – – ADAPTER PROC                              | 37771870     | 3   |
|      | – – ELBOW MALE 1/4T X 1/4 NPT                 | 70219795     | 3   |
|      | – – CONNECTOR MALE 1/4T X 1/4 NPT             | 70230487     | 3   |
|      | – – TUBE 1/4 X 0.035 SS SEAMLESS              | 94468261     | 2   |
|      | – – REDUCER 1-1/2IN X 1/2IN                   | 95038188     | 2   |
|      | – – ELBOW 1/2                                 | 95080693     | 1   |
|      | – – NIPPLE 1/4IN X 2IN ASTM A120 WELDE        | 70229216     | 1   |
|      | – – NIPPLE PIPE 1/2NPTX1.5                    | 95273330     | 1   |
|      | – – REDUCER BUSHING 3/4" X 1/4" NPT           | 95002085     | 3   |
|      | – – STRAINER 1/2 IN                           | 37073194     | 1   |