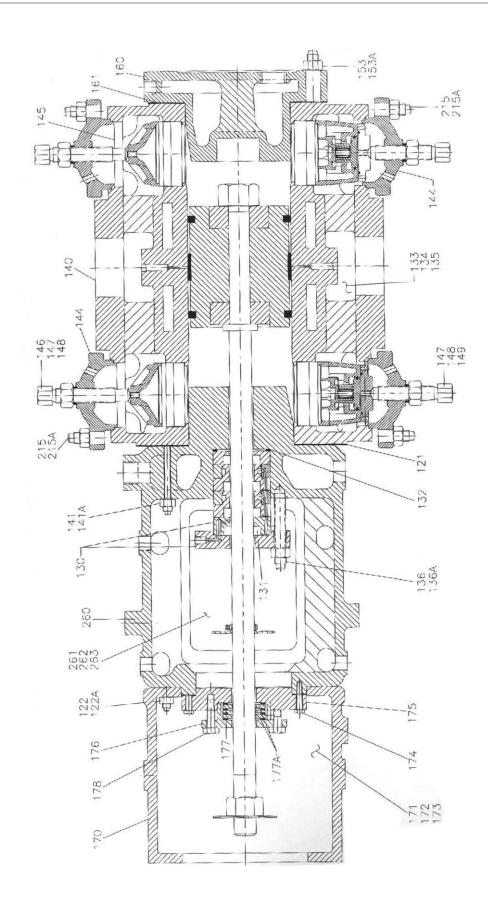

## 16.7 ASSEMBLY HEAD OUTER 5 & 7 ESH/VL/NL

| No. | Description                           | Ref Part No. | QTY |
|-----|---------------------------------------|--------------|-----|
|     | - ASSEMBLY HEAD OUTER 5 & 7 ESH/VL/NL | 70263355     | 1   |
| 160 | HEAD OUTER 4-3/4 PROC                 | 37133915     | 1   |
| 161 | GASKET NAB                            | 37141777     | 1   |
|     | SCREW MACHINE 0.114" X 0.25"          | 39175070     | 4   |