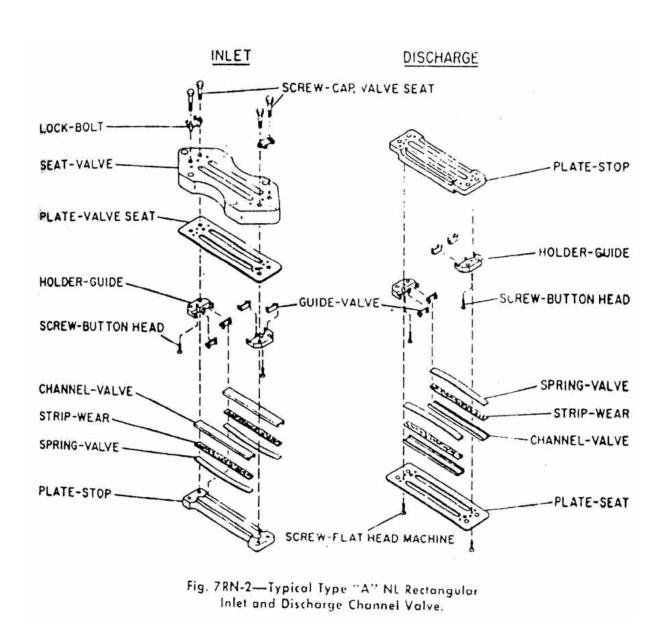

## 8. VALVE INLET WITH UL - MODEL 12 & 7 X 7 IHE5 NL

| No. | Description            | Ref Part No. | QTY |
|-----|------------------------|--------------|-----|
| _   | VALVE INLET COMPLETE   | A357PC1WSB   | 1   |
| _   | SEAT INLET COMPLETE    | A357PC3WSB   | 1   |
| _   | PLATE - SEAT           | A357PC18     | 1   |
| _   | HOLDER GUIDE           | 7W89535      | 2   |
| _   | GUIDE VALVE            | 7W89534      | 6   |
| _   | SCREW BUTTON HEAD      | A243PC19     | 4   |
| _   | SET CHANNELS & SPRINGS | A357PC33WS   | 1   |
|     | STOP PLATE INLET       | A357PC5WS    | 1   |
| _   | LOCK BOLT              | 1W71947      | 2   |
| _   | CAP SCREW              | 35A209       | 6   |
| _   | LOCK WASHER            | 14A5C64      | 6   |
| _   | CAPSCREW               | 35A2060      | 6   |
| _   | UNLOADER COMPLETE      | X1462TA357CC | 1   |
| _   | SPRING - PLUNGER       | PP-705       | 1   |
| _   | PLUNGER - UNLOADER     | 1R28495A     | 1   |
| _   | "O" RING               | 20A11BM328   | 1   |
| _   | RING PISTON            | 1W68435      | 1   |
| _   | CAGE - UNLOADER        | 1R42365      | 1   |
| _   | SCREW - ROUND HEAD     | 83A2C29      | 2   |
| _   | LOCK WASHER            | 14A5C65      | 4   |
| _   | CAP SCREW              | 35A2C63      | 4   |
| _   | SPEED GRIP             | 0861401727   | 4   |
| _   | VALVE DISCH. COMPLETE  | A357PC2WSB   | 1   |
| _   | STOP PLATE             | A357PC6WSB   | 1   |
| _   | HOLDER - GUIDE         | 7W89535      | 2   |
| _   | GUIDE - VALVE          | 7W89534      | 6   |
|     | SCREW BUTTON HD        | A243PC19     | 2   |
|     | PLATE SEAT             | A357PC18     | 1   |
|     | SCREW FLT HD. MACH.    | 77A2S29      | 2   |
|     | SET CHANNELS & SPRINGS | A357PC33WS   | 1   |
|     | LOCK WASHER            | 14A5C54      | 6   |
| _   | CAP SCREW              | 35A267       | 6   |