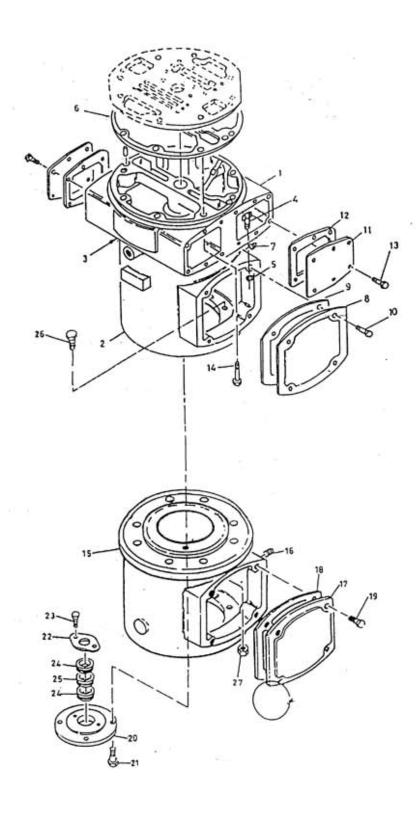

## 16. ASSEMBLY HEAD FRAME & DIST. PIECE - MODEL 9.5 x 7 NL

| No. | Description                         | Ref Part No. | QTY |
|-----|-------------------------------------|--------------|-----|
| _   | Assembly Head Frame & Dist. Piece   | 70430392     | _   |
| 1   | - Head Frame                        | 42002626     | 1   |
| 2   | – Distance Piece                    | 42002840     | 1   |
| 3   | - Gasket Distance Piece             | 40514507     | 1   |
| 4   | - Stud 3/4" X 3 -1/4"               | 95737417     | 8   |
| 5   | - Nut Hex 3/4"                      | 95077822     | 8   |
| 6   | – Gasket Frame Head                 | 39542105     | 1   |
| 7   | – Plug Pipe Sq. Hd 1/4"             | 95033593     | 1   |
| 8   | - Cover Distance Piece              | 39878046     | 1   |
| 9   | - Gasket Cover Distance Piece       | 30562664     | 1   |
| 10  | - Screw Cap Hex 1/2" X1"            | 95104147     | 4   |
| 11  | - Cover Valve                       | 37087939     | 4   |
| 12  | - Gasket Cover                      | 39550025     | 4   |
| 13  | - Screw Cap Hex 1/2" X1"            | 95104147     | 24  |
| 14  | - Screw Cap Frame Head              | 37795184     | 8   |
| 15  | – Distance Piece                    | 30566699     | 1   |
| 16  | – Plug Pipe Sq. Hd 1/2"             | 95033619     | 1   |
| 17  | – Cover Distance Piece              | 39878046     | 1   |
| 18  | - Gasket Cover Distance Piece       | 30562664     | 1   |
| 19  | – Screw Cap Hex 1/2" X 1"           | 95104147     | 4   |
| 20  | – Stuffing Box                      | 37085933     | 1   |
| 21  | – Screw Cap Hex 3/8" X 1"           | 95035333     | 4   |
| 22  | - Plate Partition Scrpr             | 37087988     | 1   |
| 23  | - Screw Cap Hex Head 3/8" X 3/4"    | 95103743     | 2   |
| 24  | – Ring Scrapper                     | 95009197IM   | 2   |
| 25  | – Ring Scrapper                     | 95045936IM   | 1   |
| 26  | - Screw Cap Hex Head 3/4" X 2- 3/4" | 95104659     | 8   |
| 27  | - Nut Hex 3/4"                      | 95077822     | 8   |