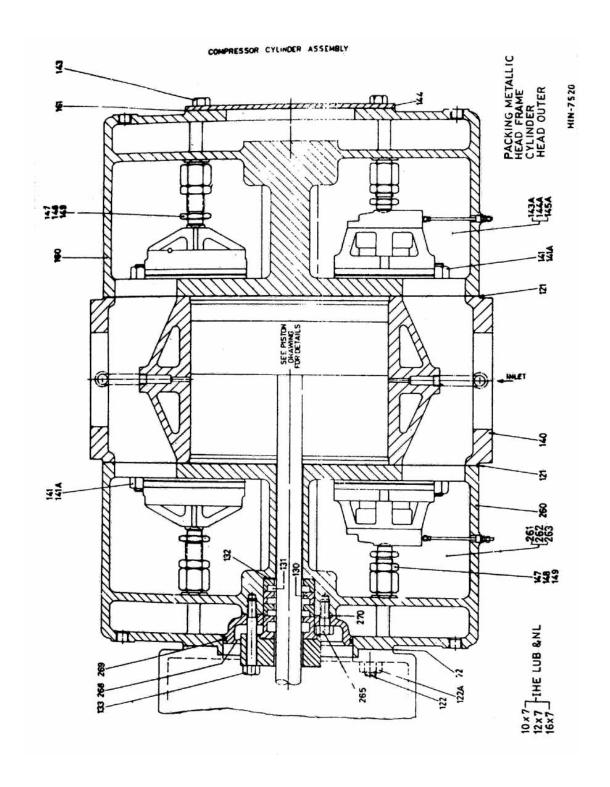

## 3. PACKING METALLIC - MODEL 16 & 9B X 7 IHE NL

| No.  | Description                        | Ref Part No. | QTY |
|------|------------------------------------|--------------|-----|
| _    | PACKING-CASE & RINGS METALLIC TYPE | 5-8000C1T    | _   |
| 130  | CASE-PACKING METALLIC TYPE         | 5-8000C1     | 1   |
| _    | FLANGE                             | 5-8000C1A    | 1   |
| _    | CUP                                | 5-8000C1B    | 2   |
| _    | END CUP                            | 5-8000C1E    | 1   |
| 131  | RING & SPRING                      | 30T24W       | 1   |
|      | PACKING-SET                        | _            |     |
|      | 3 PR RINGS PER SET                 | _            |     |
| 132  | GASKET-PACKING CASE                | X1561T8 IM   | 1   |
| 133  | CAPSCREW-PACKING                   | 35A2D331     | 2   |
| _    | HEAD FRAME COMPLETE                | EIN-9514T    | _   |
| 260  | HEAD FRAME                         | EIN-9514     | 1   |
| 268  | COVER STUFFING BOX                 | 8301-D-1-N   | 1   |
| 270  | GASKET STUFFING BOX                | 5914C1       | 1   |
| 269  | "O" RING STUFFING BOX              | 20A11CM264   | 1   |
| 265  | CAP SCREW                          | 35A2J166     | 4   |
| 261  | COVER VALVE BARE                   | RIN-9583     | 4   |
| 262  | GASKET FOR COVER VALVE             | WIN-7271     | 4   |
| 263  | CAP SCREW FOR COVER VALVE          | 35A2-J-219   | 32  |
| 122  | STUD FRAME HEAD                    | 90A3C06026   | 8   |
| 72   | GASKET FRAME HEAD                  | 40514507     | 1   |
| _    | PIPE PLUG FOR WATER                | 31A785       | 2   |
| 122A | NUT FOR STUD FRAME HEAD            | 16A4C8       | 8   |
| _    | CYLINDER COMPLETE                  | EIN-9516T    | -   |
| 140  | CYLINDER                           | EIN-9516     | 1   |
| 121  | GASKET CYLINDER                    | HIN-9522     | 2   |
| _    | PLATE NAME                         | 40036519     | 1   |
| _    | SCREW DRIVE                        | 122A2S57     | 4   |
| _    | PIPE PLUG                          | 30A7S3       | 2   |
| 141  | STUD-FRAME HD & OTR. HD.           | 90A3J08032   | 24  |
| 141A | NUT FOR STUD                       | 16A4C10      | 24  |
| _    | FOOT PIECE                         | 862C1        | 1   |
| _    | GASKET FOOT PIECE                  | 32A11X13     | 1   |
| _    | CAPSCREW                           | 35A2C378     | 8   |
| _    | PLATE SOLE                         | 913B1        | 1   |
| _    | CAPSCREW                           | 35A2C377     | 4   |
|      | SPACER                             | 914B1        | 1   |
|      | ROLL PIN LOCATING                  | 25A13C326    | 2   |

## 3. PACKING METALLIC - MODEL 16 & 9B X 7 IHE NL

| No. | Description           | Ref Part No. | QTY |
|-----|-----------------------|--------------|-----|
|     | ONLY FOR LUB CYLINDER |              |     |
| _   | NIPPLE                | 19A7W60      | 2   |
| _   | NIPPLE                | 19A7W160     | 2   |
| _   | ELBOW                 | 65A7M2       | 2   |
| _   | COUPLING              | 11A7W2       | 2   |
| _   | PACKING               | G-1217       | 2   |
| _   | CLOSER FLANGE         | RIN-1674T9   | 1   |
| _   | CLOSER FLANGE         | RIN1674T9    | 2   |
| _   | DRAIN VALVE           | WIN-8906     | 1   |
|     | ONLY FOR NL CYLINDER  |              |     |
| _   | PIPE PLUG             | 1W38909      | 2   |