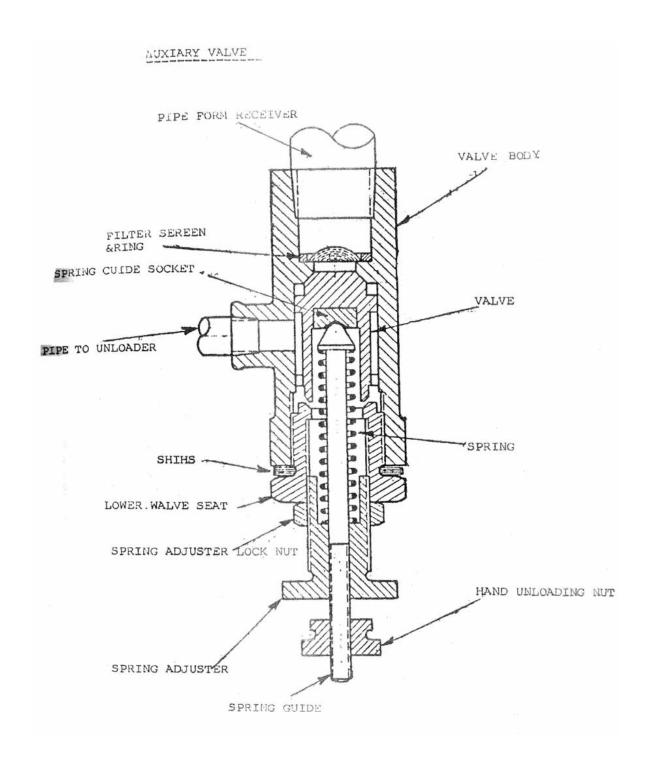

## 10. AUX VALVE COMPLETE - MODEL 12 & 7 X 7 IHE5 NL

| No. | Description                                       | Ref Part No. | QTY |
|-----|---------------------------------------------------|--------------|-----|
| _   | AUX VALVE COMPLETE                                | XAA1K        | _   |
|     | UNLOADER PRESSURE 126-175 PSIG                    |              |     |
| _   | AUX VALVE BODY                                    | RIN-8532     | 1   |
| _   | AUX VALVE                                         | W26607       | 1   |
| _   | LOWER VALVE SEAT                                  | XAA4AL       | 1   |
| _   | LOWER VALVE SEAT SHIM                             | XAA14        | 30  |
| _   | SPRING ADJUSTER                                   | XAA5         | 1   |
| _   | SPRING ADJUSTER LOCKNUT                           | XAA15L       | 1   |
| _   | SPRING GUIDE                                      | X8           | 1   |
| _   | SCREEN                                            | X12A         | 1   |
| _   | RING                                              | W19116       | 1   |
| _   | REDUCER                                           | 23A7B12      | 1   |
| _   | WING NUT                                          | 81A4C15P     | 1   |
| _   | SPRING                                            | PP594        | 1   |
| _   | AUX VALVE COMPLETE                                | XAA1KA       | _   |
|     | UNLOADER PRESSURE 60 TO 125 PSIG                  |              |     |
|     | SUBSTITUTE FOLLOWING FOR CORRESPONDING PART ABOVE |              |     |
| _   | SPRING                                            | PP96         | 1   |
| _   | AUX VALVE COMPLETE                                | XAA1KB       | _   |
|     | UNLOADER PRESSURE 30 TO 59 PSIG                   |              |     |
|     | SUBSTITUTE FOLLOWING FOR CORRESPONDING PART ABOVE |              |     |
| _   | SPRING                                            | PP212        | 1   |
| _   | AUX VALVE COMPLETE                                | XAA1KC       | _   |
|     | U/L PR. 15 TO 29 PSIG CORRESPONDING PART ABOVE    |              |     |
| _   | SPRING                                            | PP34         | 1   |
| _   | SPRING ADJUSTER                                   | XAA5A        | 1   |