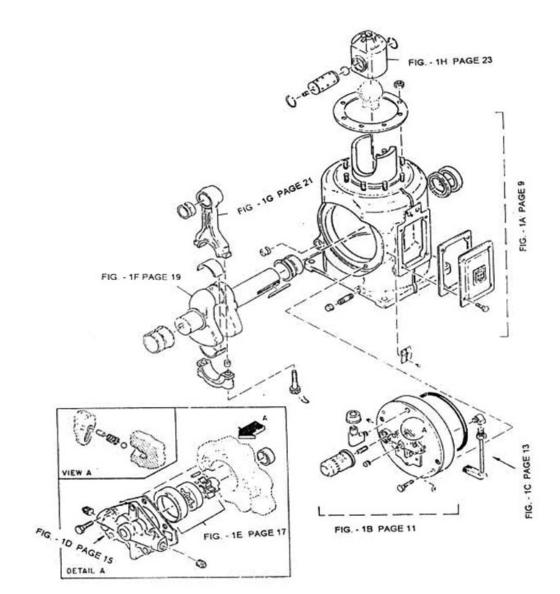

## 2. ASSEMBLY FRAME & GEAR - MODEL 9.5 x 7 NL

| No. | Description                   | Ref Part No. | QTY |
|-----|-------------------------------|--------------|-----|
| 1A  | Assembly Frame Complete       | 37091261     | 1   |
| 1B  | Assembly Housing Main Bearing | 70396353     | 1   |
| 1C  | Assembly Suction Pipe For Oil | 30384440     | 1   |
| 1D  | Assembly Oil Pump Cover       | 31165376     | 1   |
| 1E  | Assembly Oil Pump             | 70264338     | 1   |
| 1F  | Assembly Crank Shaft          | 30751150     | 1   |
| 1G  | Assembly Rod Connecting       | 37189628     | 1   |
| 1H  | Assembly Cross Head           | 37046414     | 1   |