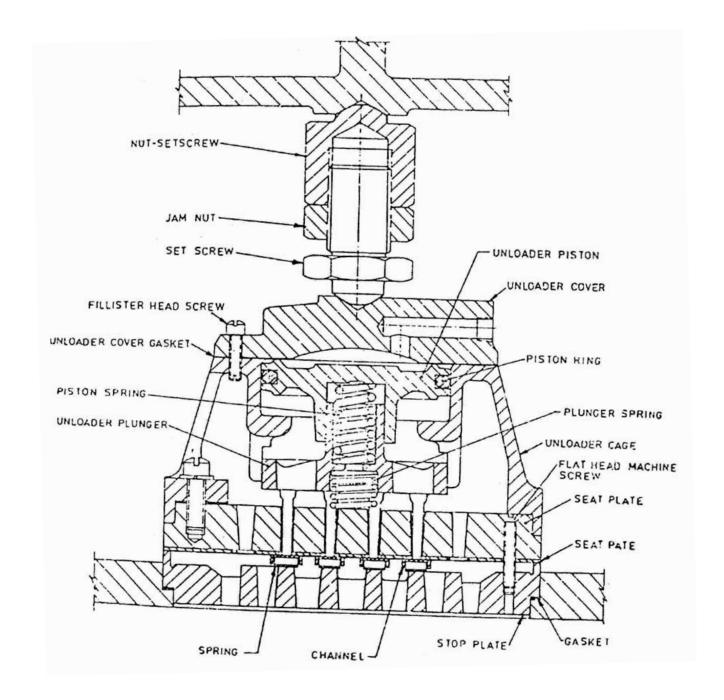

## 4. VALVE FAU & INLET - MODEL 12 & 12 X 7 IHE NL

| No. | Description          | Ref Part No. | QTY |
|-----|----------------------|--------------|-----|
| _   | VALVE COMPLET INLET  | A54C1WSE     | 1   |
| _   | SEAT COMPLETE INLET  | A54CN3WS     | 1   |
| _   | PLATE SEAT           | A54C18WS     | 1   |
| _   | HOLDER GUIDE         | 1W89624      | 2   |
| _   | GUIDE VALVE          | 1W89610      | 12  |
| _   | SCREW BUTTON HEAD    | 1W89606      | 4   |
| _   | STOP PLATE INLET     | A54C5WS      | 1   |
| _   | BALANCER FLOW        | X-1559T4     | 2   |
| _   | BALANCER FLOW BARE   | X-1559TX     | 2   |
| _   | WASHER               | 1W89633      | 2   |
| _   | SET CHAN & SPRING    | A54C33WS     | 1   |
| _   | SCREW FLT HEAD MACH  | 77A2S101     | 2   |
| _   | GASKET VALVE SEAT    | X-1014T61-57 | 1   |
| _   | SEAT BARE            | A54CNB3      | 1   |
| _   | UNLOADER COMPLETE    | _            | _   |
| _   | CAGE UNLOADER        | RIN-7378     | 1   |
| _   | COVER UNLOADER       | WIN-7379     | 1   |
| _   | GASKET UNLOADER      | 1W-26133     | 1   |
| _   | SCREW FILL HEAD MACH | 87A2S149     | 2   |
| _   | PISTON UNLOADER      | 1W26141AP2   | 1   |
| _   | "O" RING PISTON      | 20A11CM333   | 1   |
| _   | PLUNGER UNLOADER     | 1W26143A     | 1   |
| _   | SPRING UNLOADER      | PP-391       | 1   |
|     | SPRING LIFTING       | PP-579       | 1   |
| _   | SCREW FILL HEAD MACH | 87A2S148     | 2   |
|     | LOCKWASHER           | 14A5S55      | 2   |
|     | PISTON RING UNLOADER | 1W68436      | 1   |
| _   | SET SCREW            | WIN-7382     | 1   |
| _   | NUT SET SCREW        | WIN-7381     | 1   |
| _   | JAM NUT              | 19A4C10DC    | 1   |