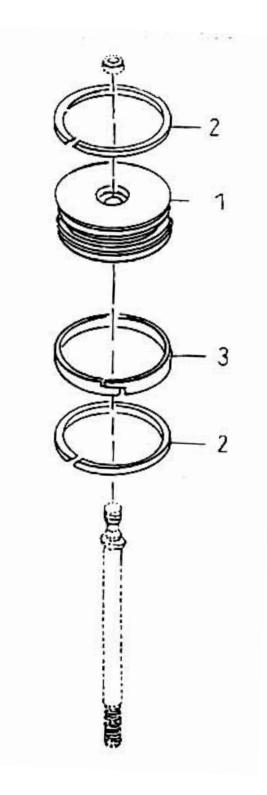

## **18. ASSEMBLY PISTON - MODEL 9.5 x 7 NL**

| No. | Description       | Ref Part No. | QTY |
|-----|-------------------|--------------|-----|
| -   | Assembly Piston   | 70262951     | Ι   |
| 1   | – Piston Complete | 70403993     | 1   |
| 2   | – Ring Piston     | 95215760     | 2   |
| 3   | – Ring Wearing    | 30599336     | 1   |