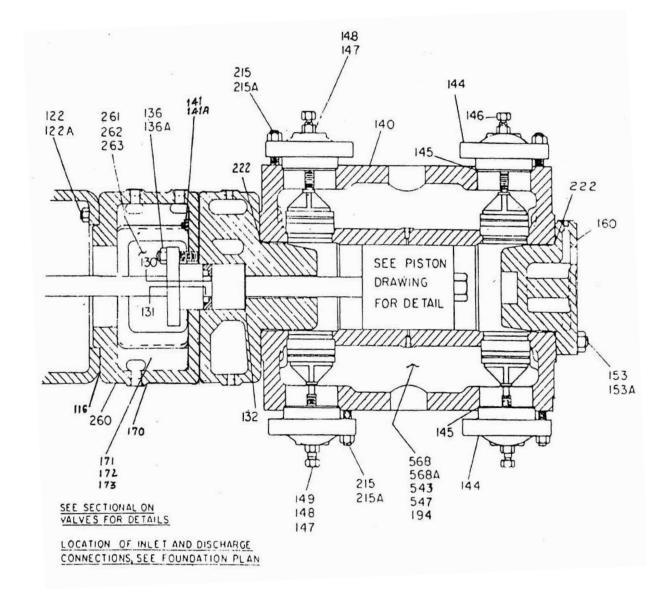

All manufacturer's names, numbers, photos, product description and/or part numbers are used for reference purposes only & it is not implied that any part listed is the product of these manufacturers. Since Approvement are made from time to time, the illustration and specifications are subject to change without notice.



## **10. HEAD OUTER 9" - MODEL 16 & 9B X 7 IHE NL**

| No. | Description | Ref Part No. | QTY |
|-----|-------------|--------------|-----|
| _   | HEAD OUTER  | H38094       | 1   |
| _   | PLUG        | 31A7C9       | 2   |
| _   | GASKET      | 5439C1AT85   | 1   |
| _   | MONOGRAM    | 11A16B13K    | 1   |
| _   | DRIVE SCREW | 122A2S57     | 4   |

All manufacturer's names, numbers, photos, product description and/or part numbers are used for reference purposes only