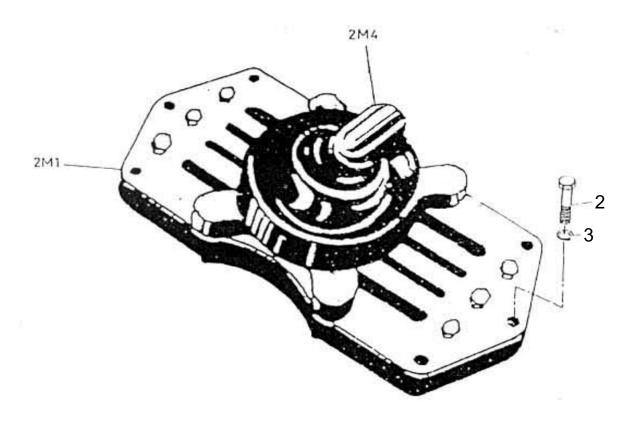

## 20. ASSEMBLY VALVE INLET & UNLOADER - MODEL 9.5 x 7 NL

| No. | Description                     | Ref Part No. | QTY |
|-----|---------------------------------|--------------|-----|
| _   | Assembly Valve Inlet & Unloader | 31201965     | _   |
| 2M1 | - Valve Inlet                   | 37020419     | 1   |
| 2   | – Bolt Hex Head 5/16" X 1-1/4"  | 95002978     | 6   |
| 3   | – Washer Spring 5/16"           | 95096145     | 6   |
| 2M4 | - Assembly Unloader             | 70265467     | 1   |