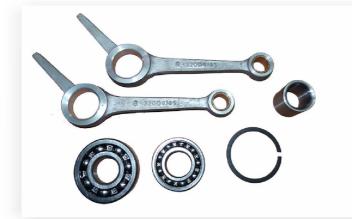

## 4. Bearing/Conn Rod Kit 32127359

| No. | Description           | QTY | Part No. | Part No. | SET |
|-----|-----------------------|-----|----------|----------|-----|
| D   | Bearing/Conn Rod Kit  |     |          | 32127359 | 1   |
|     | - Ball Bearing        | 1   | 95930400 |          |     |
|     | – Bearing W/Snap Ring | 1   | 95951216 |          |     |
|     | – Crankpin Bushing    | 1   | 30289813 |          |     |
|     | - Connecting Rod      | 2   | 32004145 |          |     |
|     | Total                 | 5   |          |          |     |