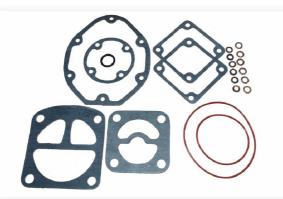

## 3. Gasket Set 32307738

| No. | Description              | QTY | Part No. | Part No. | SET |
|-----|--------------------------|-----|----------|----------|-----|
| C   | Gasket Set               |     |          | 32307738 | 1   |
|     | – Frame End Cover Gasket | 1   | 32293680 |          |     |
|     | – Oil Fill Plug O-Ring   | 1   | 95022158 |          |     |
|     | - Shaft End Cover Gasket | 1   | 32293672 |          |     |
|     | - Copper Gasket          | 6   | 95674651 |          |     |
|     | - Copper Gasket          | 8   | 95674677 |          |     |
|     | – Cyl/Frame Gasket       | 2   | 32293623 |          |     |
|     | – VP/HP Cyl O-Ring       | 1   | 32246878 |          |     |
|     | – HP Airhead Gasket      | 1   | 32247926 |          |     |
|     | – VP/LP Cyl O-Ring       | 1   | 32246910 |          |     |
|     | – LP Airhead Gasket      | 1   | 32247934 |          |     |
|     | Total                    | 23  |          |          |     |