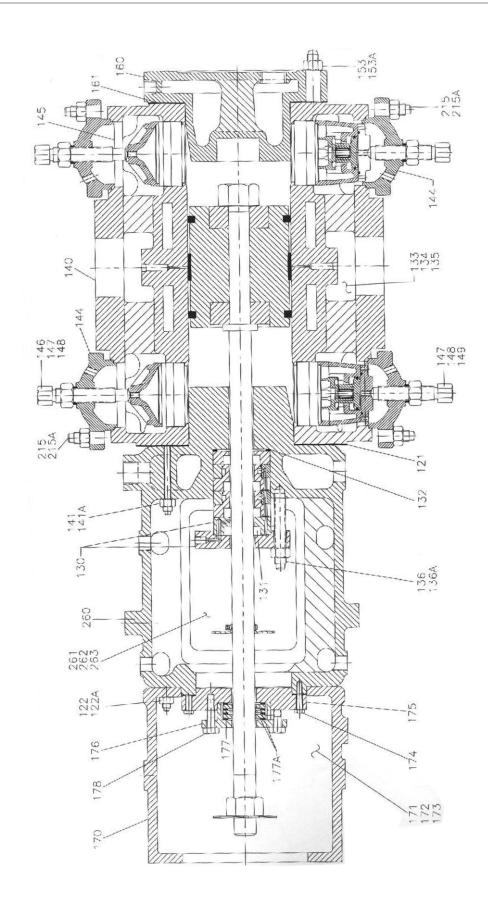

## 16.6 ASSEMBLY CYLINDER 4-3/4X5 ESV UL-90

| No.  | Description                           | Ref Part No. | QTY |
|------|---------------------------------------|--------------|-----|
|      | - ASSEMBLY CYLINDER 4-3/4X5 ESV UL-90 | 70222872A    | 1   |
| 140  | CYLINDER 4.75                         | 37133881     | 1   |
| 141  | STUD 7/8IN X 8IN                      | 95866975     | 6   |
| 141A | NUT HEX 7/8IN                         | 95210480     | 6   |
| 153  | STUD 7/8IN X 4-3/8IN                  | 95684270     | 6   |
| 153A | NUT HEX 7/8IN                         | 95210480     | 6   |
| 215  | STUD 3/4IN X 3-1/2IN                  | 95593653     | 16  |
| 215A | NUT HEX 3/4 UNC ESV                   | 95077822     | 16  |
|      | PLUG PIPE SQ.HD 1/4 NPT               | 95033593     | 3   |
|      | PLUG PIPE SQ.HD 1/2 NPT CS BLACK      | 95033619     | 4   |
| 144  | COVER VALVE PROC                      | 37133584     | 4   |
| 145  | GASKET VLV COVER CU SHROUDED          | 30550842     | 4   |
| 147  | NUT HEX 1IN                           | 95077749     | 2   |
| 148  | GASKET NUT (1/8 LEAD WIRE)            | 37759438     | 1   |
|      | PLUG PIPE SQ.HD 1/4 NPT               | 95033593     | 2   |
| 146  | SCREW SET HEX HEAD                    | 30336457     | 2   |
| 147  | NUT HEX 1IN                           | 95077749     | 2   |
| 148  | GASKET NUT (1/8 LEAD WIRE)            | 37759438     | 1   |
|      | PLUG PIPE SQ.HD- 1/4 NPT              | 95033593     | 2   |
|      | FLANGE CLOUSER 2-1/2IN X 300 #        | 97100663     | 2   |
|      | GASKET FLANGE 2-1/2IN X 300 #         | 94406585     | 2   |
|      | SCREW CAP HEX HEAD 3/4 X 1            | 95104592     | 8   |
| 133  | COVER WATER CYLINDER                  | 39535661     | 2   |
| 134  | GASKET WATER COVER PHE-7              | 39535638     | 2   |
| 135  | SCREW CAP HEX 1/2IN X 1IN             | 95104147     | 12  |
|      | SCREW SET HEX HEAD                    | 30756399     | 2   |
|      | ROD PUSH 7 3/8 X 0.250 PROC           | 37134897     | 2   |