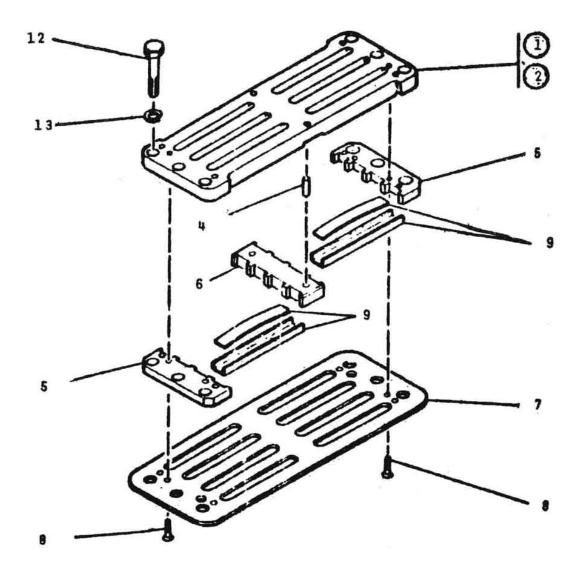

## 7. VALVE DISCHARGE - MODEL 9.5 x 7 LUB

| No. | Description            | Ref Part No. | QTY |
|-----|------------------------|--------------|-----|
| 1   | Valve-Disch. Compl.    | A829PC2C     | _   |
| 2   | - Plate-Stop           | A829PC6C     | 1   |
| _   | – Stop Plate - Bare    | NP           | 1   |
| 5   | – Guide-Outer          | A465PC16     | 2   |
| 6   | – Guide-Center         | A829PC24     | 1   |
| 4   | – Dowel                | 26A13F501    | 6   |
| 7   | - Plate-Seat           | A829PC18     | 1   |
| 8   | – Machine-Screw        | 77A2S29      | 2   |
| 9   | – Set-Channel & Spring | A829PC33A    | 1   |
| 12  | – Capscrew             | 35A2D7       | 6   |
| 13  | - Lockwasher           | 14A5C54      | 6   |