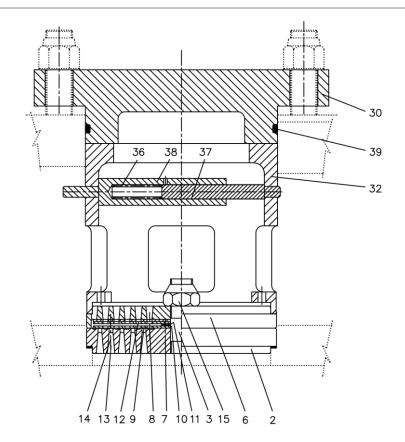

## 70469879 - VALVE DISCHARGE W/ CAGE COVER

| No. | Description                        | Ref Part No. | QTY |
|-----|------------------------------------|--------------|-----|
| _   | VALVE DISCHARGE W/ CAGE COVER      | 70469879     | _   |
| 36  | – SPRING                           | 17271768     | 1   |
| 38  | – HANDLE GUIDE                     | 17271875     | 1   |
| 39  | – O-RING                           | 17271883     | 1   |
| _   | – VALVE DISCHARGE 154HD            | 17271891     | 1   |
| _   | – – ASSEMBLY SEAT DISCHARGE 154HD  | 17268848     | 1   |
| 3   | – – – BOLT CENTER 1216             | 17271826     | 1   |
| 2   | – – – SEAT DISCHARGE 154HD         | 17271909     | 1   |
|     | – – – BOLT LOCK                    | 33055138     | 1   |
| _   | – – ASSEMBLY GUARD DISCHARGE 154HD | 17268855     | 1   |
| 6   | – – – GUARD DISCHARGE 154HD        | 17271917     | 1   |
| 7   | – – – PIN LOCATING                 | 37054608     | 1   |
| 8   | – – – PIN LOCATING                 | 37211869     | 1   |
| 13  | – – SPRING CLOSING                 | 17268863     | 4   |
| 14  | – – SPRING CLOSING                 | 33426024     | 4   |
| 9   | – – PLATE VALVE                    | 37284205     | 1   |
| 12  | – – PLATE DAMPING                  | 37284270     | 2   |
| 15  | – – LOCKNUT                        | 37989621     | 1   |

## 70469879 - VALVE DISCHARGE W/ CAGE COVER

| No. | Description     | Ref Part No. | QTY |
|-----|-----------------|--------------|-----|
| 10  | – – WASHER LIFT | 97193361     | 1   |
| 11  | – – WASHER LIFT | 97193361     | 1   |
| 30  | – COVER         | 17271925     | 1   |
| 32  | – CAGE          | 17271933     | 1   |
| 37  | – HANDLE SLIDE  | 17271941     | 1   |