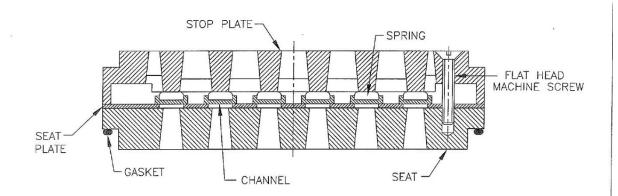

## 11 VALVE DISCH COMPLET WITH CRAB- MODEL – 12 & 7 X 7 PHE7 NL

## 11 VALVE DISCH COMPLET WITH CRAB- MODEL – 12 & 7 X 7 PHE7 NL

| Sr.No | Description                        | Ref Part Nos | Qty |
|-------|------------------------------------|--------------|-----|
| _     | ASSEMBLY VALVE DISCH & CRAB A36    | 70268859     | 2   |
| _     | VALVE DISCHARGE A36 CH VLVE NL     | 37034618     | 1   |
| _     | GASKET VALVE SEAT                  | 30550818     | 1   |
| _     | CRAB VALVE A36                     | 31174667     | 1   |
| _     | SCREW M/C 1/4IN X 1-1/8IN SS FI.HD | 95111142     | 2   |
| _     | WASHER LOCK 1/4                    | 95081873     | 2   |