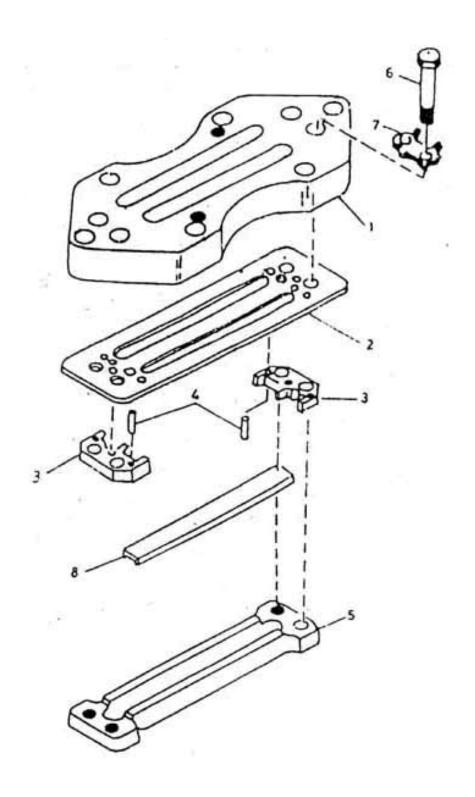

## 21. ASSEMBLY VALVE INLET - MODEL 9.5 x 5 LUB

| No. | Description                   | Ref Part No. | QTY |
|-----|-------------------------------|--------------|-----|
| _   | Assembly Valve Inlet          | 37021565     | _   |
| 1   | - Seat Valve                  | 30253405     | 1   |
| 2   | - Seat Plate                  | 37021581IM   | 1   |
| 3   | - Guide Valve                 | 37021573IM   | 2   |
| 4   | – Pin Drive Lock 1/8" X 9/16" | 70233101     | 4   |
| 5   | - Stop Plate                  | 30252951     | 1   |
| 6   | – Bolt Hex Head 1/4" X 1-1/2" | 95105466     | 6   |
| 7   | - Washer Lock                 | 31225485     | 2   |
| 8   | - Channel & Spring Set        | 30514624IM   | 1   |