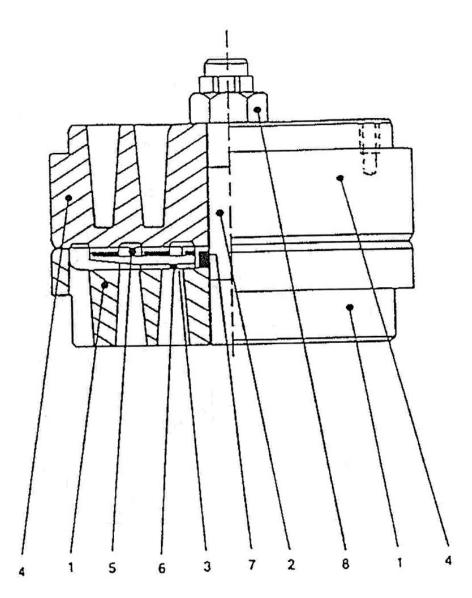

## 8. DISCHARGE VALVE - MODEL 7 & 4 X 7 PHE NL

| No.  | Description               | Ref Part No. | QTY |
|------|---------------------------|--------------|-----|
| 6A   | Valve-Discharge Complete  | 39570585     | 1   |
| 6A   | - Seat-Discharge Assembly | 39199682     | 1   |
| 6A-1 | – – Seat -Discharge       | NP           | 1   |
| 6A-2 | – – Bolt-Center           | 37947165     | 1   |
| 6A-3 | – – Pin-Locating          | 34032805     | 1   |
| 6A-* | – – Lock-Bolt             | 34039453     | 1   |
| 6A-4 | – Guard-Discharge         | 39215462     | 1   |
| 6A-5 | – Plate-Valve             | 37947116     | 1   |
| 6A-6 | – Plate-spring            | 37284387     | 1   |
| 6A-7 | – Ring-Guide              | 39199773     | 1   |
| 6A-8 | – Nut-Lock                | 33982141     | 1   |
| 6A-* | Gasket-Valve Seat         | 39227897     | 1   |