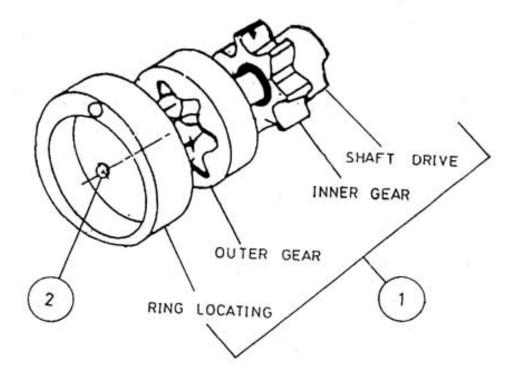

## 7. ASSEMBLY OIL PUMP - MODEL 9.5 x 7 NL

| No. | Description       | Ref Part No. | QTY |
|-----|-------------------|--------------|-----|
| 1   | Assembly Oil Pump | 30427140     | 1   |
| 2   | Cover Shaft       | 30253892     | 1   |