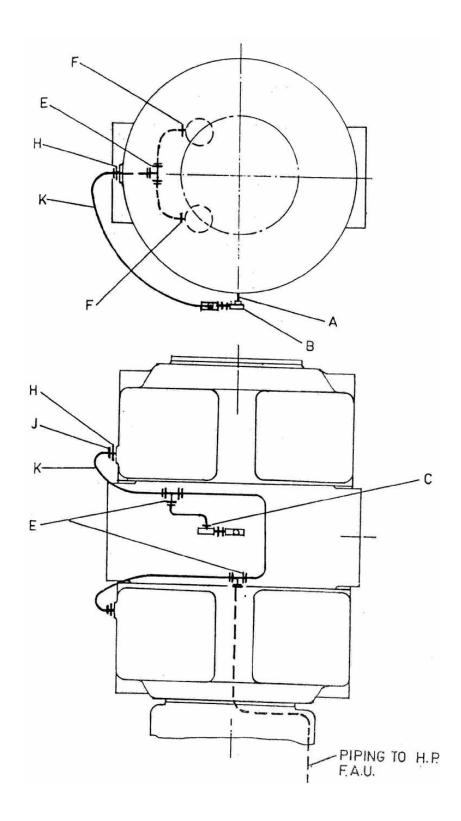

## 11. PIPING UNLOADER - MODEL 12 & 7 X 7 IHE5 NL

| No. | Description      | Ref Part No. | QTY  |
|-----|------------------|--------------|------|
| F   | MALE ELBOW       | 75A10B8      | 4    |
| _   | NUT - TUBE       | 70A10S4      | 13   |
| Е   | TEE              | 82A10B3      | 3    |
| Н   | FITTING TANK     | SL-68FC      | 2    |
| J   | BUSHING REDUCING | 23A7M4       | 2    |
| K   | TUBE BARE        | CU312X028W   | 22FT |
| Х   | ELBOW MALE       | 75A10B10     | 1    |