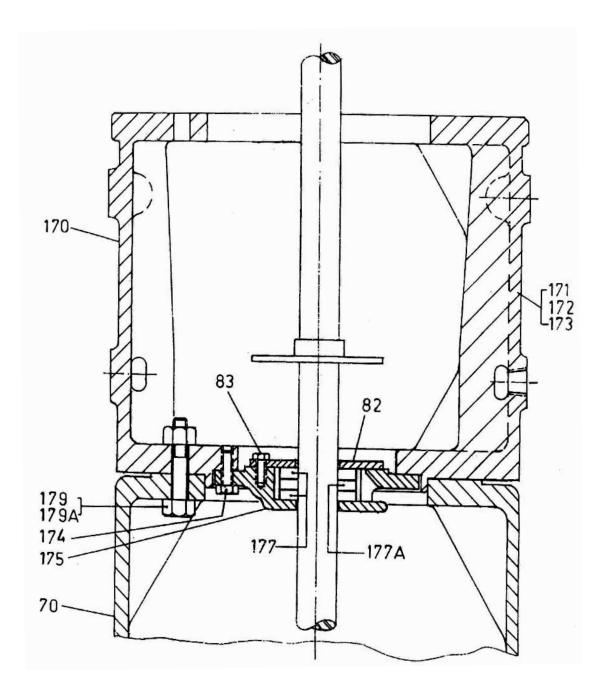

## 2. DISTANCE PIECE - MODEL 16 & 9B X 7 IHE NL

All manufacturer's names, numbers, photos, product description and/or part numbers are used for reference purposes only & it is not implied that any part listed is the product of these manufacturers. Since Approvement are made from time to time, the illustration and specifications are subject to change without notice.

## 2. DISTANCE PIECE - MODEL 16 & 9B X 7 IHE NL

| No.  | Description            | Ref Part No. | QTY |
|------|------------------------|--------------|-----|
| _    | – DISTANCE PIECE COMPL | 97075626     | _   |
| 170  | – – DISTANCE PIECE     | EIN7691      | 1   |
| 171  | – – COVER DIST PC      | 9391D1       | 1   |
| 172  | – – GASKET COVER       | 8274D1       | 1   |
| 173  | – – CAPSCREW           | 35A20217     | 8   |
| 175  | – – BOX STUFFING       | HIN7688      | 1   |
| 174  | – – CAPSCREW STUFFING  | 35A2D111     | 4   |
| 82   | – – PLATE PARTITION    | 8605B1       | 1   |
| 83   | – – CAPSCREW PLATE     | 35A2D109     | 2   |
| 177  | – – RING SCRAPPER      | 28A11G24D IM | 2   |
| 177A | – – RING SCRAPPER      | 27A11G24D IM | 1   |
| _    | – – PIPE PLUG          | 30A7S7       | 2   |
| 179  | – – CAPSCREW           | 35A2D381     | 8   |
| 179A | – – NUT                | 16A4C8       | 8   |
| _    | – – FOOT DIST PC       | CIN20610     | 1   |
| _    | – – CAPSCREW-FOOT      | 35A2D325     | 2   |