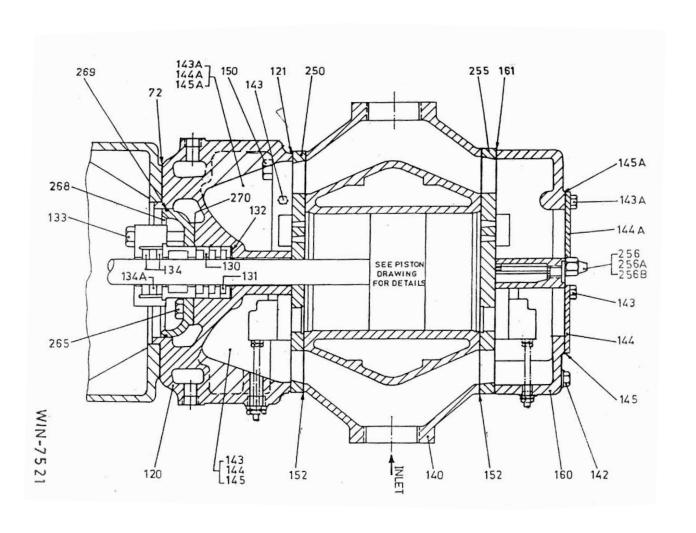

## 7. CYLINDER COMPL. - MODEL 12 & 7 X 7 IHE5 NL

| No.  | Description               | Ref Part No. | QTY |
|------|---------------------------|--------------|-----|
| _    | HEAD - FRAME COMPLETE     | EIN-7135T    | _   |
| 120  | HEAD - FRAME              | 42007245     | 1   |
| 268  | COVER STUFFING BOX        | 8301-D-1     | 1   |
| 270  | GASKET STUFFING BOX       | 5914-C-1     | 1   |
| 269  | "O" RING STUFFING BOX     | 20A11CM264   | 1   |
| 265  | CAP SCREW                 | 119A2A227    | 4   |
| 144  | COVER - VALVE             | 8598-B1      | 4   |
| 145  | GASKET FOR VALVE COVER    | 8599-B1      | 4   |
| 143  | CAPSCREW FOR COVER        | 35A2J217     | 24  |
| 122  | STUD - FRAME HEAD         | 90A3C06026   | 8   |
| 122A | NUT FOR STUD              | 16A4C8       | 8   |
| 72   | GASKET FRAME HEAD         | WIN-7272     | 1   |
| _    | PIPE - PLUG               | 31A7S5       | 2   |
| 121  | GASKET                    | 8165D1P2     | 1   |
| _    | CYLINDER COMPLETE         | 3242E1T      |     |
| 140  | CYLINDER                  | 3242E1       | 1   |
| 152  | GASKET - CYLINDER         | 8369D1P1     | 2   |
| _    | NAMEPLATE                 | 7A16X98      | 1   |
| _    | SCREW - DRIVE             | 122A2S57     | 4   |
| _    | HEAD - OUTER COMPL.       | 12845D1T     | _   |
| 160  | HEAD - OUTER              | 12845D1      | 1   |
| 161  | GASKET                    | 8165D1P4     | 1   |
| 144  | COVER - INLET VALVE       | 8563B1       | 1   |
| 145  | GASKET COVER              | 8565B1       | 1   |
| 143  | CAPSCREW COVER            | 35A20109     | 5   |
| 144A | COVER DISCH VALVE         | 8564B1       | 1   |
| 145A | GASKET COVER              | 8566B1       | 1   |
| 143A | CAPSCREW DISC VALVE       | 35A2J217     | 7   |
| 142  | CAPSCREW - OUTERHEAD      | 6-8386B1     | 8   |
| _    | PORT PLATE FR. END COMPL. | 2-3206E1P1T  | _   |
| 250  | PORT PLATE FR. END        | 2-3206E1P1   | 1   |
| 251  | STUD FRAME END            | 11A3G273     | 2   |
| 251B | GASKET                    | X1013T611    | 2   |
| 251A | CAPNUT                    | 61A4C5       | 2   |
| _    | ROLLPIN - LOCATING        | 25A13C332    | 2   |
| _    | PORT PLATE - OUTER END    | 3-3206E1P1T  | _   |
| 255  | PORT PLATE - OUTER END    | 3-3206E1P1   | 1   |
| 256  | STUD - OUTER END          | 11A30264     | 2   |

## 7. CYLINDER COMPL. - MODEL 12 & 7 X 7 IHE5 NL

| No.  | Description      | Ref Part No. | QTY |
|------|------------------|--------------|-----|
| 256B | GASKET           | X1013T611    | 2   |
| 256A | CAPNUT           | 61A4C5       | 2   |
| _    | ROLLPIN LOCATING | 25A13C332    | 2   |