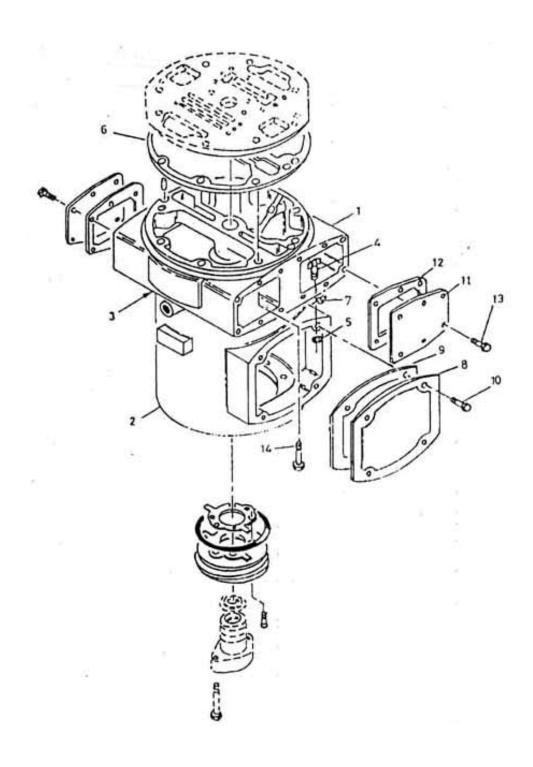

## 16. ASSEMBLY HEAD FRAME & DIST. PIECE - MODEL 9.5 x 5 LUB

| No. | Description                       | Ref Part No. | QTY |
|-----|-----------------------------------|--------------|-----|
| _   | Assembly Head Frame & Dist. Piece | 70232905     | _   |
| 1   | – Head Frame                      | 97065692     | 1   |
| 2   | – Distance Piece                  | 42003145     | 1   |
| 3   | - Gasket Distance Piece           | 40514507     | 1   |
| 4   | - Stud 3/4" X 3-1/4"              | 95737417     | 8   |
| 5   | - Nut Hex 3/4"                    | 95077822     | 8   |
| 6   | – Gasket Frame Head               | 39542105     | 1   |
| 7   | – Plug Pipe Sq. Hd 1/4"           | 95033593     | 2   |
| 8   | – Cover Distance Piece            | 30184261     | 1   |
| 9   | Gasket Cover Distance Piece       | 30562698     | 1   |
| 10  | – Screw Cap Hex 1/2" X 1"         | 95104147     | 4   |
| 11  | - Cover Valve                     | 37087939     | 4   |
| 12  | - Gasket Cover                    | 39550025     | 4   |
| 13  | - Screw Cap Hex 1/2" X 1"         | 95104147     | 24  |
| 14  | - Screw Cap Frame Head            | 37795184     | 8   |