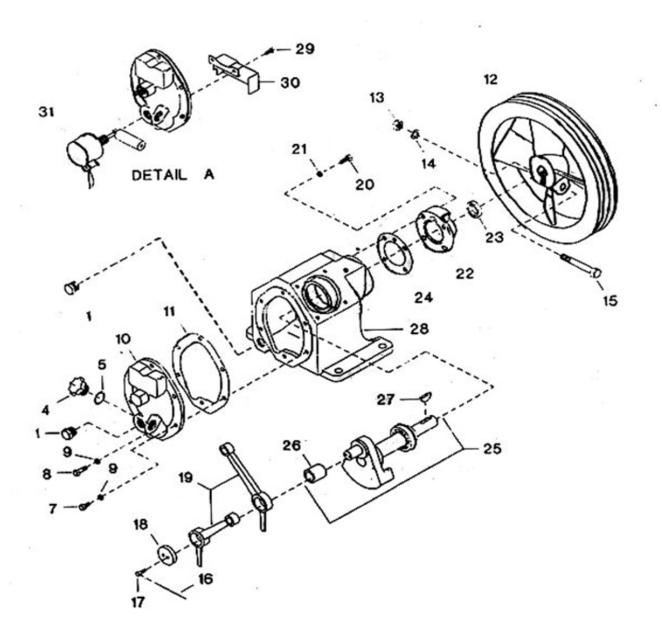

## 2. COMPRESSOR FRAME ASSEMBLY - MODEL 234

| No.  | Description                  | Ref Part No. | QTY |
|------|------------------------------|--------------|-----|
| 2-1  | Plug Pipe Hex Head 1/2"      | 95344651     | 2   |
| 2-4  | Plug Oil Filler              | 37127065     | 1   |
| 2-5  | – O Ring                     | 95022158     | 1   |
| 2-7  | Capscrew Hex                 | 95227302     | 5   |
| 2-8  | Capscrew Hex                 | 95079984     | 1   |
| 2-9  | Gasket - Copper Washer       | 95674651     | 6   |
| 2-10 | Cover, frame end             | 37127123     | 1   |
| 2-11 | Gasket, frame end cover      | 30299226     | 1   |
| 2-12 | Wheel, V-Belt                | 30212906     | 1   |
| 2-13 | – Nut - Hex                  | 95077798     | 1   |
| 2-14 | Lockwasher, spring           | 95716890     | 1   |
| 2-15 | Capscrew Hex                 | 95053682     | 1   |
| 2-16 | Lockwire                     | 90799289     | 1   |
| 2-17 | - Capscrew Hex               | 95044111     | 2   |
| 2-18 | Cap, crankpin                | 30210314     | 1   |
| 2-19 | Rod, Connecting              | 32004145     | 2   |
| 2-20 | Capscrew Hex                 | 95227302     | 4   |
| 2-21 | Gasket-cooper washer         | 95674651     | 4   |
| 2-22 | Cover, Shaft End             | 37127032     | 1   |
| 2-23 | Seal, Oil                    | 32204521     | 1   |
| 2-24 | Gasket, shaft end cover      | 30295034     | 1   |
| 2-25 | Crankshaft complete          | 30211577     | 1   |
| 2-26 | – Bushing, crankpin          | 30289813     | 1   |
| 2-27 | - Key, woodruff              | 95433173     | 1   |
| 2-28 | Frame Compressor             | 30222327     | 1   |
|      | Optional - Detail - 'A'      |              |     |
| 2-29 | Capscrew Hex                 | 95311650     | 2   |
| 2-30 | Baffle, Low Oil Level Switch | 30285605     | 1   |
| 2-31 | Switch, low Oil level        | 37046448     | 1   |