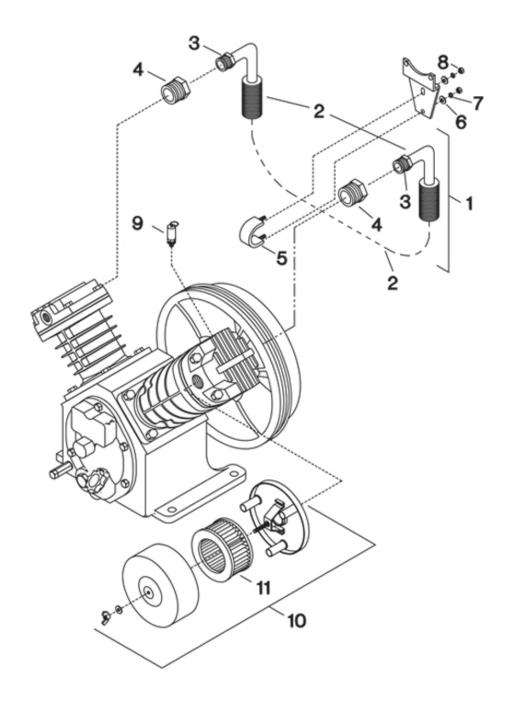

## 5. INTERCOOLER ASSEMBLY & TUBING - MODEL 2340

| No.  | Description                     | Ref Part No. | QTY |
|------|---------------------------------|--------------|-----|
| 5-1  | Assy., Intercooler              | 97331003     | 1   |
| 5-2  | - Intercooler                   | 97330997     | 1   |
| 5-3  | – Nut, Tube - 3/4"              | 95108577     | 2   |
| 5-4  | - Connector, Tube - 3/4" X 3/4" | 95083275     | 2   |
| 5-5  | Clamp, Intercooler              | 32247942     | 1   |
| 5-6  | Washer, Flat - 1/4"             | 95094298     | 2   |
| 5-7  | Lockwasher, Spring - 1/4"       | 32035479     | 2   |
| 5-8  | Nut, Hex - 1/4-20               | 95416335     | 2   |
| 5-9  | Valve, Relief - 80 PSIG         | 72062185     | 1   |
| 5-10 | Filter, Inlet - Complete        | 32170953     | 1   |
| 5-11 | – Element, Filter - 10 Micron   | 32170979     | 1   |