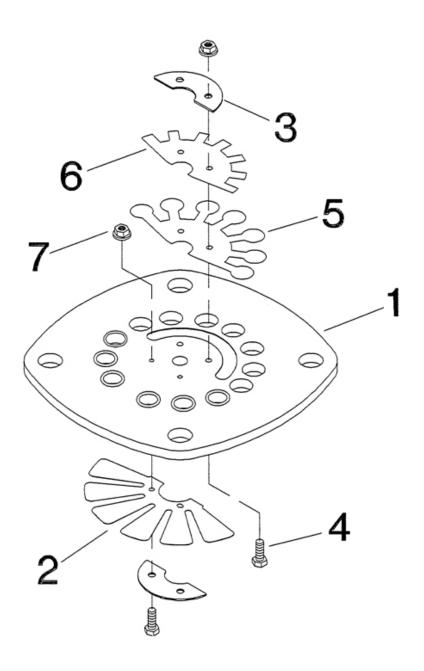

## 3. LP VALVE PLATE ASSEMBLY - MODEL 2545

| No. | Description                                              | Ref Part No. | QTY |
|-----|----------------------------------------------------------|--------------|-----|
| REF | Assembly, Low Pressure (5") Valve Plate                  | 32293912     | 1   |
| 3-1 | – Plate, Low Pressure Valve                              | 32294274     | 1   |
| 3-2 | – Valve, Low Pressure Intake Finger                      | 32294324     | 1   |
| 3-3 | - Retainer, Low Pressure Intake & Discharge Valves       | 32294340     | 2   |
| 3-4 | - Screw, M4 X 12 Hex Head                                | 32247512     | 4   |
| 3-5 | <ul> <li>Valve, Low Pressure Discharge Finger</li> </ul> | 32294332     | 1   |
| 3-6 | – Damper, Low Pressure Discharge Valve                   | 32294365     | 1   |
| 3-7 | – Nut, M4 Hex                                            | 32248171     | 4   |