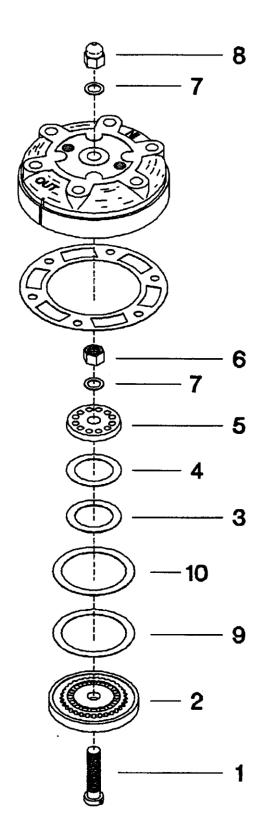

## 4. LP CONCENTRIC RING VALVE - MODEL 5T2NL

| No.  | Description                                        | Ref Part No. | QTY |
|------|----------------------------------------------------|--------------|-----|
| REF  | Valve, 50 - Complete                               | 37004843     | 1   |
| 4-1  | – Bolt, Valve                                      | 30279897     | 1   |
| 4-2  | - Seat, Valve                                      | 30229538     | 1   |
| 4-3  | <ul><li>– Plate, Valve - Discharge/Inlet</li></ul> | 30181499     | 1   |
| 4-4  | - Spring, Valve - Discharge/Inlet                  | 30221501     | 1   |
| 4-5  | – Plate, Stop                                      | 30218978     | 1   |
| 4-6  | – Nut, Hex                                         | 95076816     | 1   |
| 4-7  | - Washer, Belleville                               | 37092897     | 2   |
| 4-8  | - Nut, Acorn                                       | 30287650     | 1   |
| 4-9  | <ul><li>Spring, Valve - Inlet</li></ul>            | 30221550     | 1   |
| 4-10 | – Plate, Valve - Inlet                             | 30215891     | 1   |