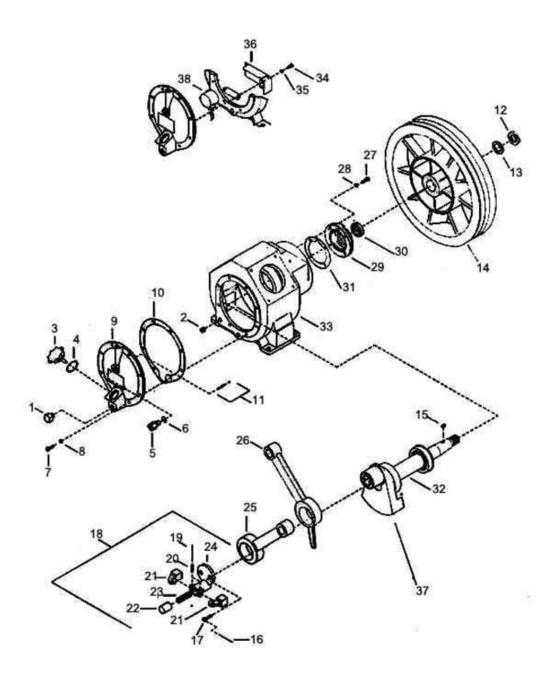

## 3. COMPRESSOR FRAME ASSEMBLY - MODEL 7T2

| No.   | Description                                        | Ref Part No. | QTY |
|-------|----------------------------------------------------|--------------|-----|
| 3-1   | Plug Hex Head 3/4" NPT                             | 95200333     | 1   |
| 3-2   | Plug Hex Head 1/2" NPT                             | 95344651     | 1   |
| 3-3   | Guages Oil                                         | 37128378     | 1   |
| 3-4   | – O Ring 7/8 X 1-1/8                               | 95022158     | 1   |
| 3-5   | Valve Pilot                                        | 37113701     | 1   |
| 3-6   | Washer Copper 7/8"                                 | 30346597     | 2   |
| 3-7   | Screw CP Hex 3/8" X 7/8"                           | 95103768     | 8   |
| 3-8   | Washer Copper 3/8"                                 | 95674677     | 8   |
| 3-9   | Cover Assembly Frame End                           | 31246572     | 1   |
| 3-10  | Gasket Cover Crank Case                            | 30439277     | 1   |
| 3-11  | Pin Thrust Assembly                                | 32218406     | 1   |
| 3-11A | Pin Thrust Unloader                                | 32216426     | 1   |
| 3-11A | O Ring 1/8" X 1/4" X 1/6" Viton                    | 95022695     | 1   |
| 3-12  | Nut Hex Belt Wheel                                 | 30835698     | 1   |
| 3-13  | Washer Spring 1-1/8"                               | 95064747     | 1   |
| 3-14  | Wheel Belt                                         | 32177206     | 1   |
| 3-14A | Wheel Belt Rev. Rotation-Eng. Drv.                 | 94465168     | 1   |
| 3-15  | Key Woodruf                                        | 95047437     | 1   |
| 3-16  | Wire, Locking #20 Guage 5" Long                    | 90799289     | 1   |
| 3-17  | Screw Cap Hex 3/8" X 1" Drilled HT                 | 95035341     | 2   |
| 3-18  | Cap Crank Pin Assembly                             | 30210272     | 1   |
| 3-19  | <ul><li>Wire Locking #18 Guage's 5" Long</li></ul> | 90799271     | 1   |
| 3-20  | - Pin Unloader Weight                              | 30214951     | 2   |
| 3-21  | - Unloader Weight                                  | 30220875     | 2   |
| 3-22  | - Plunger Unloader - Centrifugal                   | 30285688     | 1   |
| 3-23  | <ul><li>Spring Unloader Plunger "PP566"</li></ul>  | 30815898     | 1   |
| 3-24  | - Cap Crank Pin                                    | 30210322     | 1   |
| 3-25  | Rod Connecting L.P.                                | 32003659     | 1   |
| 3-26  | Rod Connecting H.P.                                | 30217327     | 1   |
| 3-27  | Screw Cap Hex 3/8" X 7/8"                          | 95103768     | 4   |
| 3-28  | Washer Copper 3/8"                                 | 95674677     | 1   |
| 3-29  | Cover Shaft End                                    | 32301566     | 1   |
| 3-30  | – Seal Oil Viton - Double LIP                      | 32204588     | 1   |

## 3. COMPRESSOR FRAME ASSEMBLY - MODEL 7T2

| No.  | Description                             | Ref Part No. | QTY |
|------|-----------------------------------------|--------------|-----|
| 3-31 | Gasket Cover Shaft End                  | 30295166     | 1   |
| 3-32 | Crank Shaft Assembly + Brg. + Nut + Key | 70240916     | 1   |
| 3-33 | Crankcase                               | 32270571     | 1   |
| 3-34 | Screw Cap Hex Head 1/4" X 1/2"          | 95053070     | 2   |
| 3-35 | Washer Spring 1/4"                      | 32035476     | 2   |
| 3-36 | Baffle Series                           | 32275620     | 1   |
| 3-37 | Bushing Crankpin                        | 32295883     | 1   |
| 3-38 | Switch Low Oil 3/4" Local               | 70235262     | 1   |