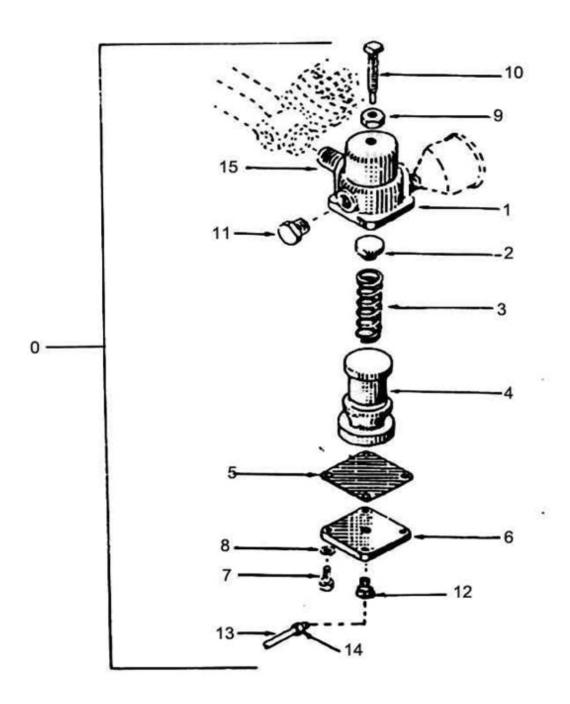

## 5. PRESSURE CONTROLLER - MODEL 234

| No.  | Description                | Ref Part No. | QTY |
|------|----------------------------|--------------|-----|
| 5-0  | Pressure Controller Compl  | _            | 1   |
| 5-1  | - Body Pressure Controller | 30296032     | 1   |
| 5-2  | – Washer Spring            | 30285118     | 1   |
| 5-3  | – Spring                   | 30671762     | 1   |
| 5-4  | - Valve                    | 30288013     | 1   |
| 5-5  | – Diaphragm                | 30282404     | 1   |
| 5-6  | – Cover                    | 30211270     | 1   |
| 5-7  | - Capscrew                 | 95079612     | 4   |
| 5-8  | – Washer Spring            | 95081857     | 4   |
| 5-9  | – Nut                      | 95077798     | 1   |
| 5-10 | - Screw Spring Adjusting   | 30290811     | 1   |
| 5-11 | – Plug Body                | 30284863     | 1   |
| 5-12 | - Connector Tube           | 95082475     | 1   |
| 5-13 | - Tube                     | 32020489     | 1   |
| 5-14 | – Nut Tube                 | 95229027     | 2   |
| 5-15 | - Nipple Close             | 95048435     | 1   |