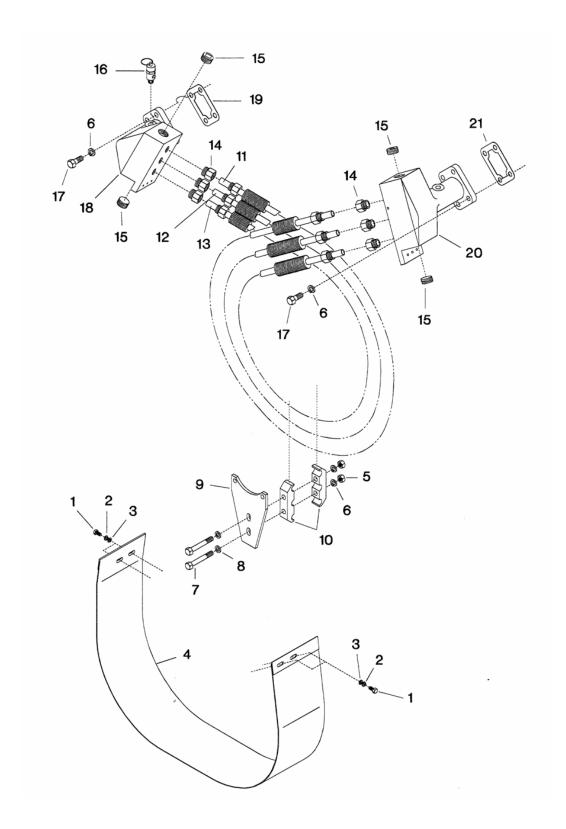

## 7. INTERCOOLER & SHROUD ASSEMBLY - MODEL 7100

| No.  | Description                                 | Ref Part No. | QTY |
|------|---------------------------------------------|--------------|-----|
| 7-1  | Capscrew,Hex Head-1/4-20X1/2" (if provided) | 95053070     | 4   |
| 7-2  | Lockwasher, Spring - 1/4" (If Provided)     | 95043196     | 4   |
| 7-3  | Washer, Flat 1/4" (if provided)             | 95094298     | 4   |
| 7-4  | Shroud, Intercooler (If provided)           | 32205361     | 1   |
| 7-5  | Nut, Hex - 3/8 - 16                         | 95077764     | 2   |
| 7-6  | Lockwasher, Spring - 3/8"                   | 95081857     | 10  |
| 7-7  | Capscrew, Hex Head-3/8-16X2-1/2"            | 95079646     | 2   |
| 7-8  | Washer, Flat - 3/8"                         | 95069597     | 2   |
| 7-9  | Bracket, Intercooler                        | 32175010     | 1   |
| 7-10 | Clamp, Intercoller Tube - Outer             | 32165367     | 2   |
| 7-11 | Ass'y, Intercooler Tube - Finned - # 3      | 32196941     | 1   |
| 7-12 | Ass'y, Intercooler Tube - Finned - # 2      | 32196933     | 1   |
| 7-13 | Ass'y, Intercooler Tube - Finned - # 1      | 32196925     | 1   |
| 7-14 | Connector, Male - 5/8 X 1/2"                | 95083226     | 6   |
| 7-15 | Plug, Pipe - Square Countersunk - 1"        | 95101457     | 4   |
| 7-16 | Valve, Relief - 80 PSIG                     | 72062185     | 2   |
| 7-17 | Capscrew, Hex Head-3/8-16 X 1"              | 95079612     | 8   |
| 7-18 | Manifold, Intercooler- Low Pressure         | 32177313     | 1   |
| 7-19 | Gasket, Manifold - Low Pressure             | 32153801     | 2   |
| 7-20 | Manifold, Intercooler- High Pressure        | 32177347     | 1   |
| 7-21 | Gasket, Manifold - High Pressure            | 32153827     | 1   |