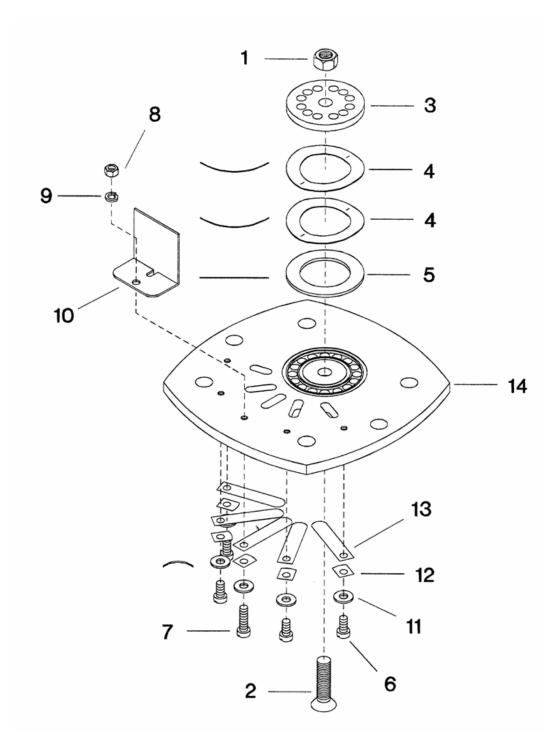

## 3. SECOND STAGE VALVE PLATE ASSEMBLY - MODEL 7100

| No.  | Description                                                     | Ref Part No. | QTY |
|------|-----------------------------------------------------------------|--------------|-----|
| REF  | Ass'y, Second stage Valve plate (see 2-16)                      | 32228322     | 1   |
| 3-1  | – Nut, Whiz-Lock - 7/16 - 14 Hex                                | 97166946     | 1   |
| 3-2  | – Bolt, Valve                                                   | 32223927     | 1   |
| 3-3  | – Plate, Stop - Discharge                                       | 32228264     | 1   |
| 3-4  | - Spring, Valve - Discharge                                     | 30221394     | 2   |
| 3-5  | – Plate, Valve - Discharge                                      | 30215917     | 1   |
| 3-6  | - Screw, Fillister Head - 1/4-20 X 3/8"                         | 32035511     | 4   |
| 3-7  | <ul><li>Screw, Machine - Fillister Head-1/4-20 X 3/4"</li></ul> | 32224008     | 1   |
| 3-8  | – Nut, Hex - 1/4 - 20                                           | 95416335     | 1   |
| 3-9  | – Lockwasher, Spring - 1/4"                                     | 32035479     | 1   |
| 3-10 | – Diffuser, Valve plate                                         | 32223919     | 1   |
| 3-11 | – Washer, Belleville - 1/4"                                     | 32217382     | 5   |
| 3-12 | – Retainer, Finger Valve                                        | 32228306     | 5   |
| 3-13 | – Valve, Finger                                                 | 30220115     | 5   |
| 3-14 | – Plate, Valve Seat                                             | 32228256     | 1   |