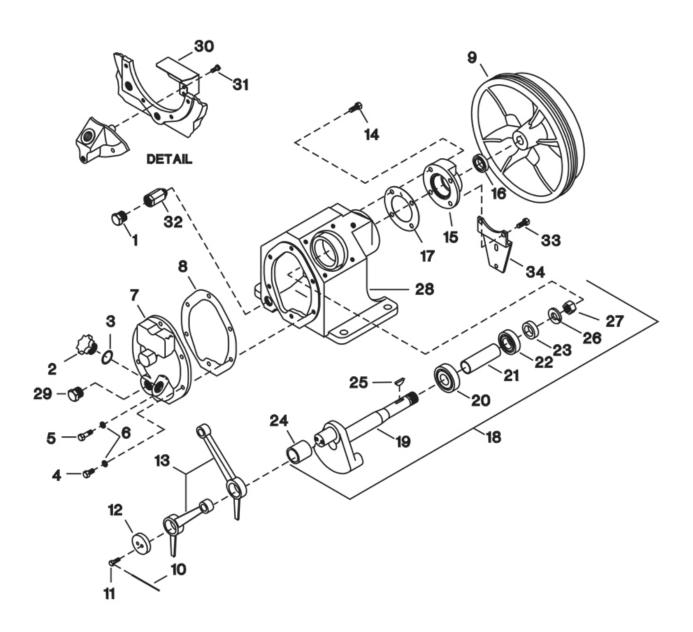

## 1. COMPRESSOR FRAME ASSEMBLY - MODEL 2340

| No.  | Description                                            | Ref Part No. | QTY |
|------|--------------------------------------------------------|--------------|-----|
| 1-1  | Plug, Pipe - Hex Head -3/8"                            | 95033601     | 1   |
| 1-2  | Plug, Oil Filler                                       | 37127065     | 1   |
| 1-3  | O-Ring                                                 | 95022158     | 1   |
| 1-4  | Capscrew, Hex Head - 5/16-18X7/8"                      | 95105243     | 5   |
| 1-5  | Capscrew, Hex Head - 5/16-18X1-1/4"                    | 95002978     | 1   |
| 1-6  | Gasket, Copper Washer                                  | 95674651     | 6   |
| 1-7  | Cover, Frame End                                       | 37127123     | 1   |
| 1-8  | Gasket, Frame End Cover                                | 32293680     | 1   |
| 1-9  | Beltwheel(Clockwise Rotation When Facing Unit)         | 32498974     | 1   |
| 1-9  | Beltwheel(Counter-Clockwise Rotation When Facing Unit) | 32293698     | 1   |
| 1-10 | Lockwire, 12 GA-5"                                     | 90799289     | 1   |
| 1-11 | Capscrew, Lock-1/4-20X3/4"                             | 30278709     | 2   |
| 1-12 | Cap, Crankpin                                          | 30210314     | 1   |
| 1-13 | Rod, Connecting                                        | 32004145     | 2   |
| 1-14 | Capscrew, Hex-5/16-18X7/8"                             | 95105243     | 2   |
| 1-15 | Cover, Shaft End                                       | 37127032     | 1   |
| 1-16 | Seal, Oil                                              | 32204521     | 1   |
| 1-17 | Gasket, Shaft End Cover                                | 32293672     | 1   |
| 1-18 | Crankshaft, Complete                                   | 32496549     | 1   |
| 1-19 | - Assy, Disc/Shaft                                     | 32293821     | 1   |
| 1-20 | – Bearing, Ball                                        | 95930400     | 1   |
| 1-21 | - Spacer, Crankshaft Bearing                           | 37127016     | 1   |
| 1-22 | – Bearing, Ball - W/Snap Ring                          | 95951216     | 1   |
| 1-23 | – Ring, Bearing Retainer                               | 37127024     | 1   |
| 1-24 | - Bushing, Crankpin                                    | 30289813     | 1   |
| 1-25 | - Key, Woodruff                                        | 95433173     | 1   |
| 1-26 | – Lockwasher - 5/8"                                    | 95081790     | 1   |
| 1-27 | – Nut, Hex -5/8-18                                     | 95076808     | 1   |
| 1-28 | Frame, Compressor                                      | 30222327     | 1   |
| 1-29 | Plug, Pipe - Hex Head -3/4"                            | 95200333     | 1   |
| 1-30 | Baffle, Oil Level (See Note)                           | 32270639     | 1   |
| 1-31 | Capscrew, Hex -1/4-20 X 1/2" (See Note)                | 95053070     | 2   |
| 1-32 | Adapter, Drain Extension (See Note)                    | 70235049     | 1   |
| 1-33 | Capscrew, Hex - 5/16 -18 X 7/8" (See Note)             | 95105243     | 2   |
| 1-34 | Bracket, Intercooler Clamp                             | 97331011     | 1   |