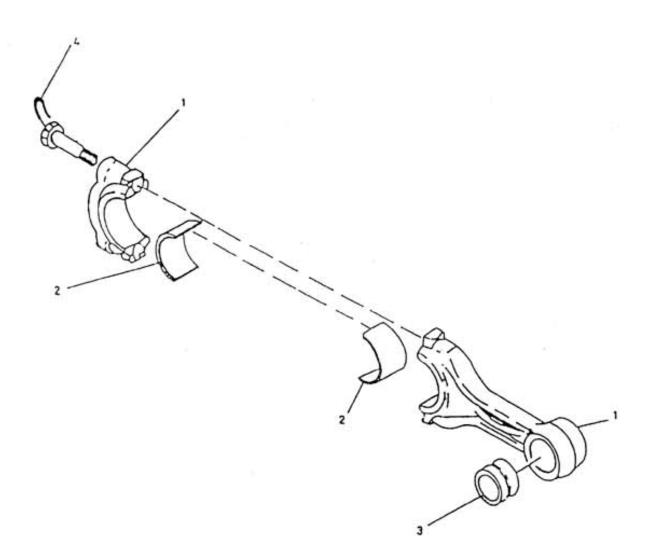

## 9. ASSEMBLY ROD CONNECTING - MODEL 8 x 7 NL

| No. | Description     | Ref Part No. | QTY |
|-----|-----------------|--------------|-----|
| 1   | Rod Connecting  | 42156448     | 1   |
| 2   | Bush Crank Pin  | 30557540     | 1   |
| 3   | Bush Pin X Head | 30557532     | 1   |
| 4   | Wire Locking    | 37065177     | 2   |