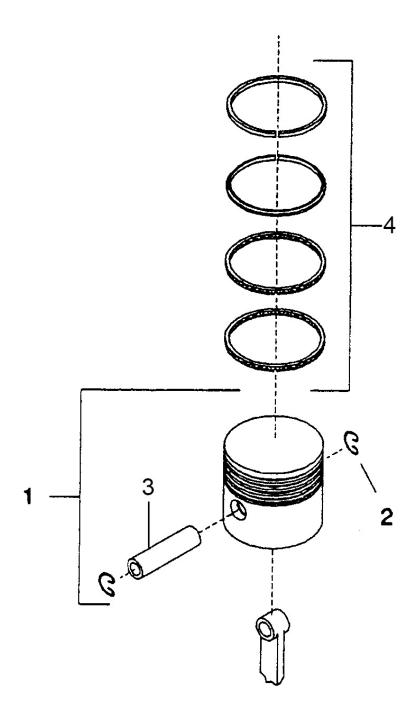

## 5. PISTON & RING ASSEMBLY 5.5 INCH - MODEL 15T2

| No. | Description              | Ref Part No. | QTY |
|-----|--------------------------|--------------|-----|
| 6-1 | Piston Pin Assembly 5.5" | 30215222     | 1   |
| 6-2 | - Ring Lock              | 30288450     | 2   |
| 6-3 | – Pin Piston             | 30288427     | 1   |
| 6-4 | Set Piston Ring 5.5" LP  | 32194144     | 1   |