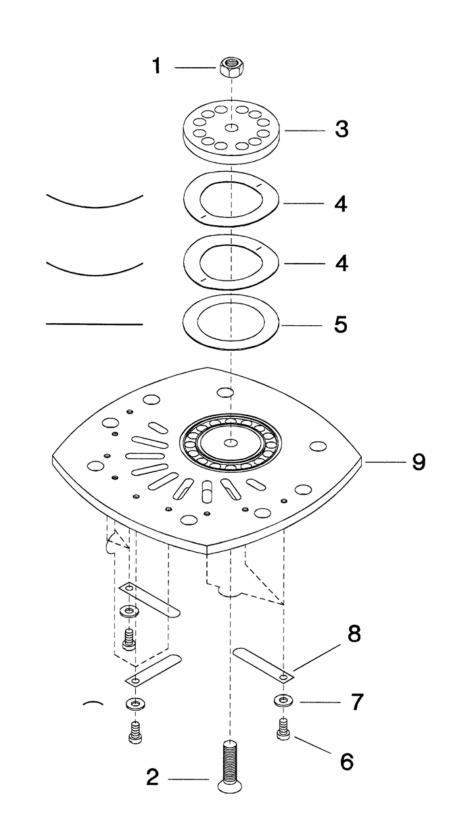

## 4. FIRST STAGE VALVE PLATE ASSEMBLY - MODEL 7100

| No. | Description                                        | Ref Part No. | QTY |
|-----|----------------------------------------------------|--------------|-----|
| REF | Ass'y, First Stage Valve Plate (see-2-34)          | 32228330     | 1   |
| 4-1 | <ul> <li>Nut, Whiz-Lock - 7/16 - 14 Hex</li> </ul> | 97166946     | 1   |
| 4-2 | - Bolt Valve                                       | 32223927     | 1   |
| 4-3 | – Plate, Stop - Discharge                          | 32228314     | 1   |
| 4-4 | - Spring, Valve - Discharge                        | 30221501     | 2   |
| 4-5 | – Plate, Valve - Discharge                         | 30181499     | 1   |
| 4-6 | – Screw, Fillister Head - 1/4-20 X 3/8"            | 32035511     | 9   |
| 4-7 | – Washer, Belleville - 1/4"                        | 32217382     | 9   |
| 4-8 | – Valve, Finger                                    | 30220115     | 9   |
| 4-9 | - Plate, Valve Seat                                | 32228249     | 1   |