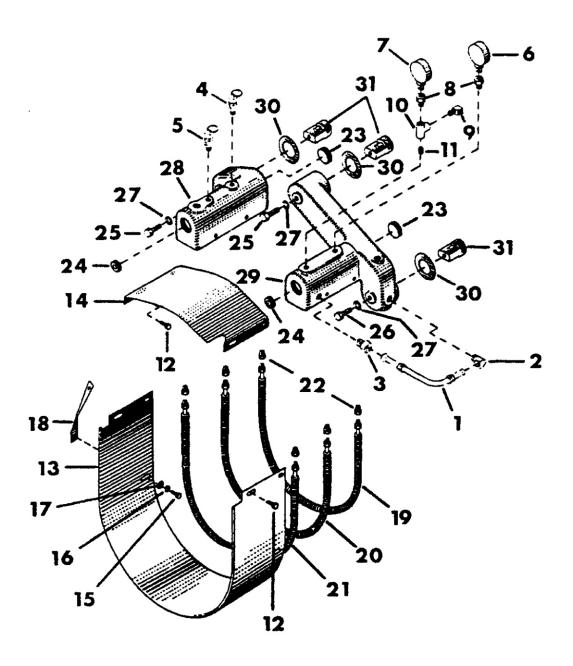

## 9. INTERCOOLER ASSEMBLY - MODEL 15T2

| No.   | Description                            | Ref Part No. | QTY |
|-------|----------------------------------------|--------------|-----|
| 10-1  | Assembly, Tube - Intercooler/3rd Stage | 37131109     | 1   |
| 10-2  | Elbow, Tube - 3/4 X 3/4                | 95031761     | 1   |
| 10-3  | Connector, Tube 3/4 X 3/4              | 95083275     | 1   |
| 10-4  | Valve, Safety - 60 PSIG                | 97048094     | 1   |
| 10-5  | Valve, Safety - 260 PSIG               | 72062102     | 1   |
| 10-6  | Gauge, Pressure -100 PSIG (32127896)   | 95736898     | 1   |
| 10-7  | Gauge, Pressure -300 PSIG(32013898)    | 95736922     | 1   |
| 10-8  | Damper Assembly - Pulsation            | 30282396     | 2   |
| 10-9  | Elbow, Tube - 1/4                      | 95110441     | 1   |
| 10-10 | Tee, Pipe -1/4                         | 95006524     | 1   |
| 10-11 | Nipple, Close - 1/4 X 7/8              | 95426714     | 1   |
| 10-12 | Capscrew - Hex 1/4-20 X 1/2            | 95053070     | 8   |
| 10-13 | Shroud, Inter - Cooler, Bottom         | 30218283     | 1   |
| 10-14 | Shroud, Inter - Cooler, Top            | 30218275     | 1   |
| 10-15 | Capscrew-Hex 1/4-20 X 1/2              | 95053070     | 1   |
| 10-16 | Washer, Flat - 1/4                     | 95094298     | 1   |
| 10-17 | Lockwasher, Spring - 1/4               | 95043196     | 1   |
| 10-18 | Brace, Inter - Cooler Shroud           | 30209829     | 1   |
| 10-19 | Tube Assembly, Finned -36"             | 32024697     | 7   |
| 10-20 | Tube Assembly, Finned -38 - 3/4"       | 32025678     | 5   |
| 10-21 | Tube Assembly, Finned -41 -1/2"        | 32025686     | 7   |
| 10-22 | Connector, Male - 3/8 X 1/4"           | 95083143     | 38  |
| 10-23 | Plug, Square Countersunk -1-1/4"       | 95033338     | 2   |
| 10-24 | Plug, Square Countersunk -1            | 95033338     | 2   |
| 10-25 | Capscrew-Hex 5/8-11 X 2-1/4            | 95043808     | 1   |
| 10-26 | Capscrew-Hex 5/8-11 X 2-1/2            | 95002168     | 2   |
| 10-27 | Washer, Flat - 5/8                     | 30345185     | 3   |
| 10-28 | Manifold, Intercooler                  | 37129038     | 1   |
| 10-29 | Manifold, Intercooler                  | 37129046     | 1   |
| 10-30 | Gasket, Manifold                       | 30294870     | 3   |
| 10-31 | Connection, Manifold                   | 30221121     | 3   |