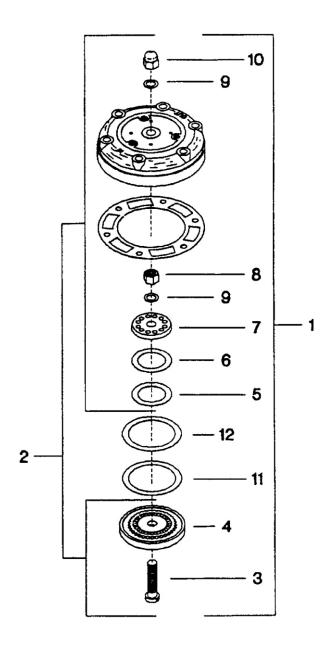

## 7. 35 GA VALVE ASSEMBLY - MODEL 15T2

| No.  | Description                               | Ref Part No. | QTY |
|------|-------------------------------------------|--------------|-----|
| 8-1  | Valve, 35GA - Complete                    | 37004827     | 1   |
| 8-2  | - Valve, Assembly                         | 32156713     | 1   |
| 8-3  | Bolt, Valve                               | 30220925     | 1   |
| 8-4  | <ul><li>– Seat, Valve Discharge</li></ul> | 30217608     | 1   |
| 8-5  | – – Plate, Valve Discharge                | 30215941     | 1   |
| 8-6  | Spring, Valve Dischage                    | 30221576     | 1   |
| 8-7  | Plate, Stop - Discharge                   | 30218994     | 1   |
| 8-8  | Nut, Hex 5/6 - 18                         | 95076808     | 1   |
| 8-9  | – – Washer, Belleville - 5/8 WE           | 37092913     | 2   |
| 8-10 | Nut, Acorn - 5/8 -18                      | 30287643     | 1   |
| 8-11 | – Spring, Valve - Inlet                   | 30221501     | 1   |
| 8-12 | – Plate, Valve - Inlet                    | 30181499     | 1   |