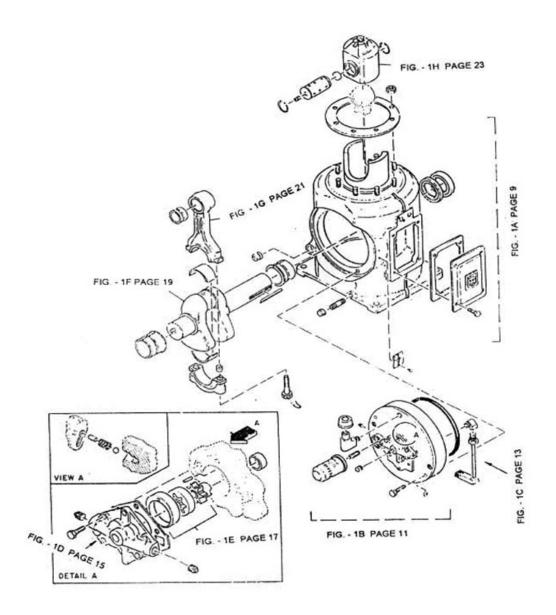

## 2. ASSEMBLY FRAME & GEAR - MODEL 8 x 7 NL

| No. | Description                   | Ref Part No. | QTY |
|-----|-------------------------------|--------------|-----|
| 1A  | Assembly Frame Complete       | 37091261     | 1   |
| 1B  | Assembly Housing Main Bearing | 70396353     | 1   |
| 1C  | Assembly Suction Pipe For Oil | 30384440     | 1   |
| 1D  | Assembly Oil Pump Cover       | 31165376     | 1   |
| 1E  | Assembly Oil Pump             | 70264338     | 1   |
| 1F  | Assembly Crank Shaft          | 30751150     | 1   |
| 1G  | Assembly Rod Connecting       | 37189628     | 1   |
| 1H  | Assembly Cross Head           | 37046414     | 1   |