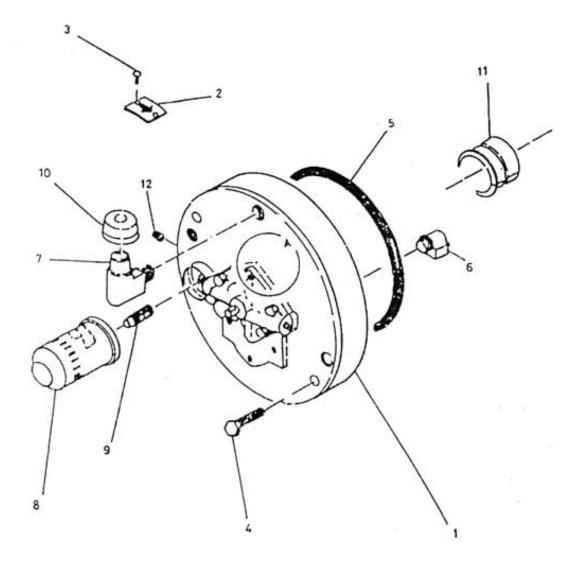

| No. | Description                    | Ref Part No. | QTY |
|-----|--------------------------------|--------------|-----|
| 1   | Housing Main Bearing           | 70411467     | 1   |
| 2   | Plate Rotation                 | 39516646     | 1   |
| 3   | Screw Machine 0.114" X 0.25"   | 39175070     | 2   |
| 4   | Screw Cap Hex Head 5/8" X 3/4" | 95104477     | 2   |
| 5   | O' Ring 10-1/2" X 11" X 1/4"   | 95098067     | 1   |
| 6   | Elbow Male 5/8"                | 94425162     | 1   |
| 7   | Breather Elbow                 | 39314323     | 1   |
| 8   | Filter Oil                     | 30472161     | 1   |
| 9   | Adapter Oil Filter             | 30179220     | 1   |
| 10  | Cap Breather                   | 30557888     | 1   |
| 11  | Bush Main Bearing Housing 5"   | 30557557     | 2   |
| 12  | Plug Co. Sunk 3/8"             | 95101705     | 2   |